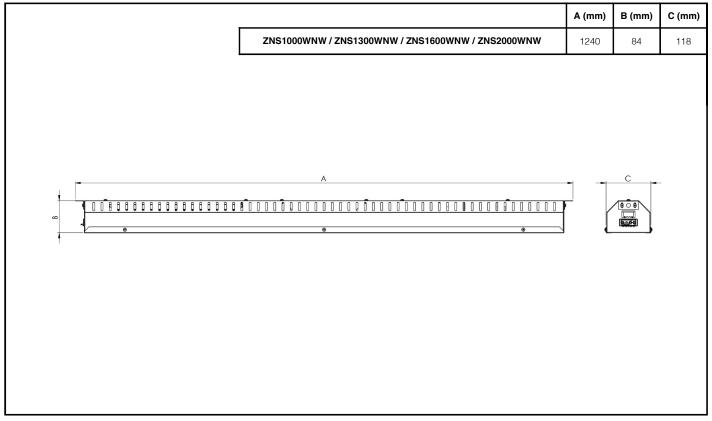

in supply cables at the luminaire supply terminals unless there is provision for 2-way connection at the terminals.
- The light source contained in this luminaire must only be replaced by Tamlite Lighting or an appointed service agent.
- Emergency lighting luminaires must be installed and maintained in accordance with the emergency lighting standard BS 5266-1.
- To ensure that the product warranty remains valid, the luminaire must be installed and maintained in accordance with these installation instructions and the product must not be modified in any way.

Luminaires marked with this symbol must not be covered with thermally insulating material.

This symbol on covers over light sources indicates dangerous live parts do not operate the luminaire with this cover removed.

#### Dimensions



#### Page 1 of 2

Tamlite Technical Stafford Park 12, Telford, Shropshire, TF3 3BJ

+44(0)1952 292441
technical@tamlite.co.uk
Document No: V1





### **Product Name: ZENITH S**



## Page 2 of 2

Tamlite Technical Stafford Park 12, Telford, Shropshire, TF3 3BJ

+44(0)1952 292441
technical@tamlite.co.uk
Document No: V1