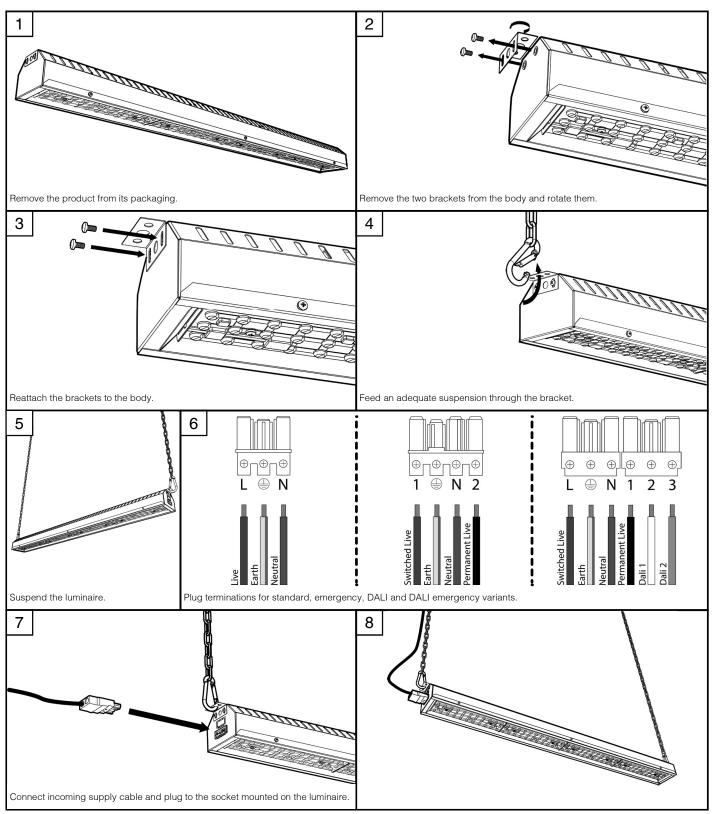

ced by Tamlite Lighting or an appointed service agent.
- Emergency lighting luminaires must be installed and maintained in accordance with the emergency lighting standard BS 5266-1.
- To ensure that the product warranty remains valid, the luminaire must be installed and maintained in accordance with these installation instructions and the product must not be modified in any way.

Luminaires marked with this symbol must not be covered with thermally insulating material.

This symbol on covers over light sources indicates dangerous live parts do not operate the luminaire with this cover removed.

#### Dimensions



#### Page 1 of 2

Tamlite Technical Stafford Park 12, Telford, Shropshire, TF3 3BJ

+44(0)1952 292441
technical@tamlite.co.uk
Document No: V1





### **Product Name: ZENITH S**



## Page 2 of 2

Tamlite Technical Stafford Park 12, Telford, Shropshire, TF3 3BJ

+44(0)1952 292441
technical@tamlite.co.uk
Document No: V1