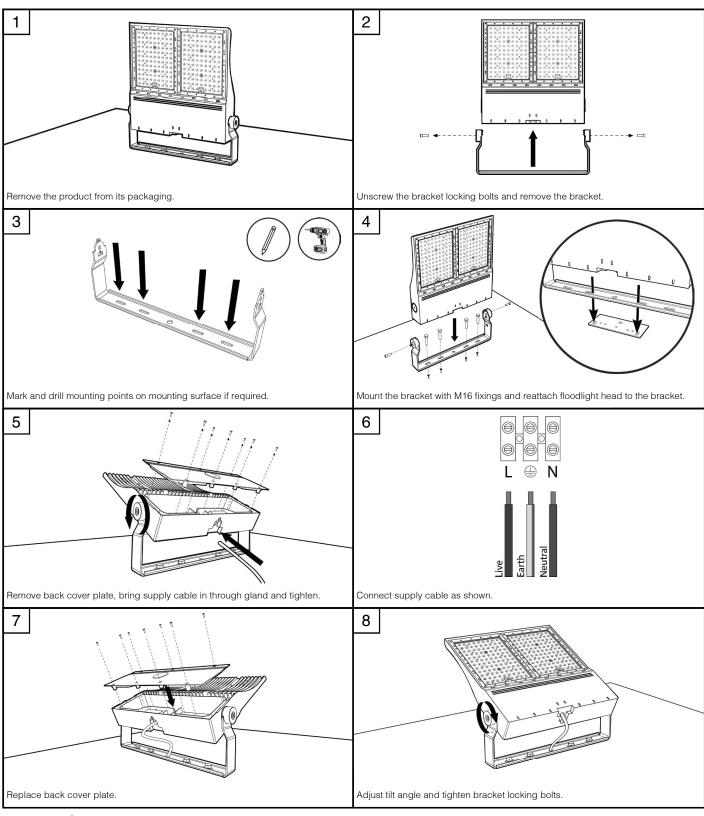

#### General information

- This luminaire must be installed in accordance with the latest edition of the IET Wiring Regulations and local Building Regulation by a qualified competent person.
- The mains power supply must be turned off before inspection, installation or removal of the luminaire, ensuring that the supply is locked off to prevent inadvertently switching the supply on.
- It is the installer's responsibility to ensure that the installation is suitable for the total load of the luminaire(s). The supply cable fuses/circuit breakers must be correctly rated for the electrical load and taking into account for any transient inrush currents that may occur.
- It is the installer's responsibility to ensure that the environmental operating and storage conditions are complied with and that any
  fire risks are considered.
- Do not perform insulation strength or insulation resistance tests on the installation with the luminaire(s) connected, this can damage the luminaires and give erroneous readings.
- Do not loop-in supply cables at the luminaire supply terminals unless there is provision for 2-way connection at the terminals.
- The light source contained in this luminaire must only be replaced by Tamlite Lighting or an appointed service agent.
- Emergency lighting luminaires must be installed and maintained in accordance with the emergency lighting standard BS 5266-1.
- To ensure that the product warranty remains valid, the luminaire must be installed and maintained in accordance with these
  installation instructions and the product must not be modified in any way.

Luminaires marked with this symbol must not be covered with thermally insulating material.

This symbol on covers over light sources indicates dangerous live parts do not operate the luminaire with this cover removed.