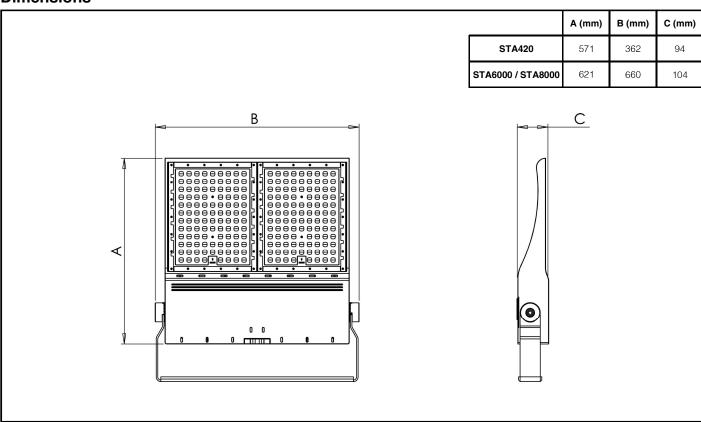

### **Dimensions**

Page 1 of 2

Tamlite Technical Stafford Park 12, Telford, Shropshire, TF3 3BJ

Document No: V1

IP65 || IK10

) | ta