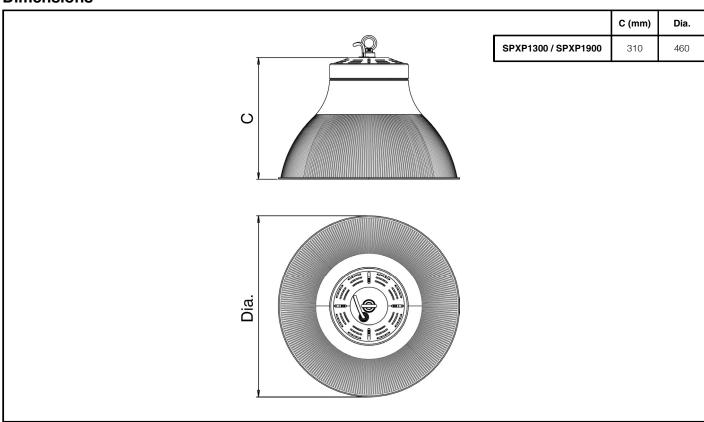

ly cables at the luminaire supply terminals unless there is provision for 2-way connection at the terminals.
- The light source contained in this luminaire must only be replaced by Tamlite Lighting or an appointed service agent.
- Emergency lighting luminaires must be installed and maintained in accordance with the emergency lighting standard BS 5266-1.
- To ensure that the product warranty remains valid, the luminaire must be installed and maintained in accordance with these installation instructions and the product must not be modified in any way.



Luminaires marked with this symbol must not be covered with thermally insulating material.



This symbol on covers over light sources indicates dangerous live parts do not operate the luminaire with this cover removed.

### **Dimensions**



## Page 1 of 2

Tamlite Technical Stafford Park 12, Telford, Shropshire, TF3 3BJ



Document No: V1

technical@tamlite.co.uk

CE







IK08

-30°C to 40°C

# **INSTALLATION & OPERATING INSTRUCTIONS**

**Product Name: SAPPHIRE XL** 





# Page 2 of 2

Tamlite Technical Stafford Park 12, Telford, Shropshire, TF3 3BJ

+44(0)1952 292441

technical@tamlite.co.uk
Document No: V1

C









IK08

ta -30°C to 40°C