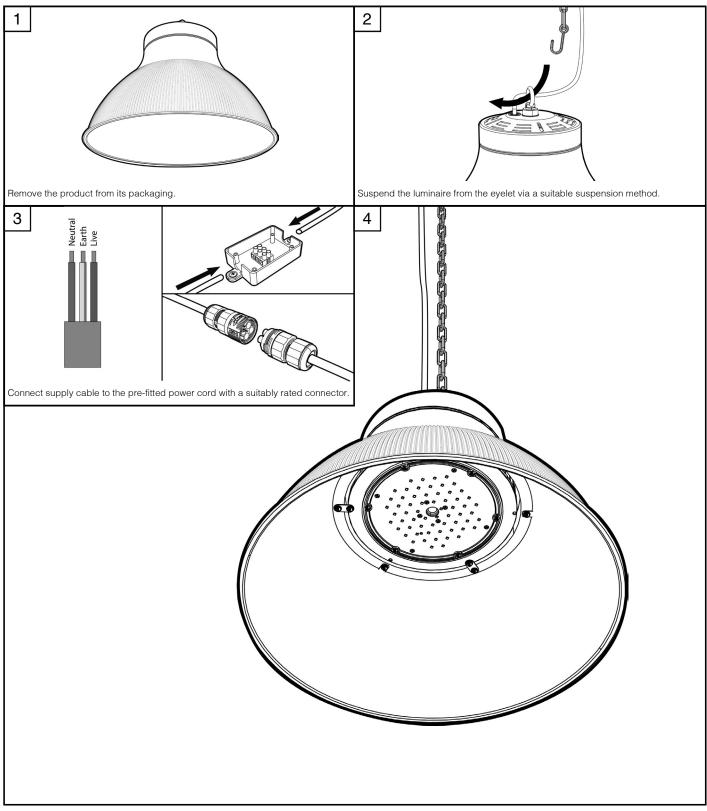

cy lighting luminaires must be installed and maintained in accordance with the emergency lighting standard BS 5266-1.
- To ensure that the product warranty remains valid, the luminaire must be installed and maintained in accordance with these installation instructions and the product must not be modified in any way.



Luminaires marked with this symbol must not be covered with thermally insulating material.



This symbol on covers over light sources indicates dangerous live parts do not operate the luminaire with this cover removed.

### **Dimensions**



## Page 1 of 2

Tamlite Technical Stafford Park 12, Telford, Shropshire, TF3 3BJ



Document No: V1

technical@tamlite.co.uk

CE







IK08

-30°C to 40°C

# **INSTALLATION & OPERATING INSTRUCTIONS**

**Product Name: SAPPHIRE XL** 





# Page 2 of 2

Tamlite Technical Stafford Park 12, Telford, Shropshire, TF3 3BJ

+44(0)1952 292441

technical@tamlite.co.uk
Document No: V1

C









IK08

ta -30°C to 40°C