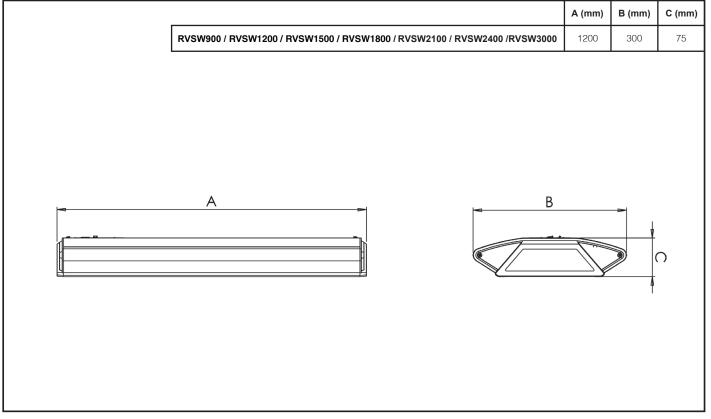

in supply cables at the luminaire supply terminals unless there is provision for 2-way connection at the terminals.
- The light source contained in this luminaire must only be replaced by Tamlite Lighting or an appointed service agent.
- Emergency lighting luminaires must be installed and maintained in accordance with the emergency lighting standard BS 5266-1.
- To ensure that the product warranty remains valid, the luminaire must be installed and maintained in accordance with these installation instructions and the product must not be modified in any way.

Luminaires marked with this symbol must not be covered with thermally insulating material.

This symbol on covers over light sources indicates dangerous live parts do not operate the luminaire with this cover removed.

#### Dimensions



#### Page 1 of 3

Tamlite Technical Stafford Park 12, Telford, Shropshire, TF3 3BJ

+44(0)1952 292441
technical@tamlite.co.uk
Document No: V2



### **INSTALLATION & OPERATING INSTRUCTIONS**

#### Product Name: REVO SPORT





## Page 2 of 3

Tamlite Technical Stafford Park 12, Telford, Shropshire, TF3 3BJ

+44(0)1952 292441
technical@tamlite.co.uk
Document No: V2



### **INSTALLATION & OPERATING INSTRUCTIONS**



#### Product Name: REVO SPORT



# Page 3 of 3

Tamlite Technical Stafford Park 12, Telford, Shropshire, TF3 3BJ

+44(0)1952 292441
technical@tamlite.co.uk
Document No: V2