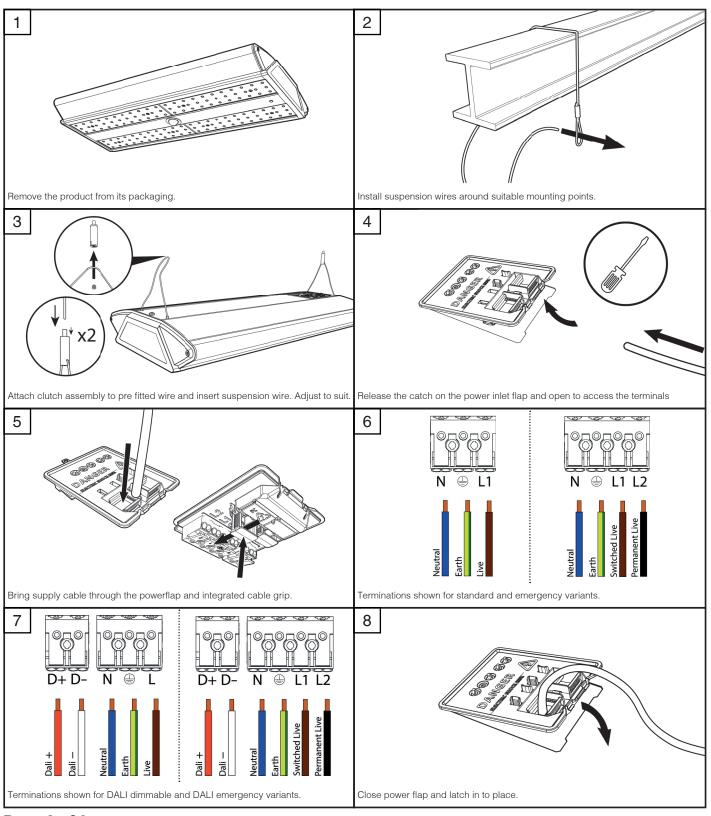

e agent.
- Emergency lighting luminaires must be installed and maintained in accordance with the emergency lighting standard BS 5266-1.
- To ensure that the product warranty remains valid, the luminaire must be installed and maintained in accordance with these installation instructions and the product must not be modified in any way.

Luminaires marked with this symbol must not be covered with thermally insulating material.

This symbol on covers over light sources indicates dangerous live parts do not operate the luminaire with this cover removed.

#### Dimensions



#### Page 1 of 3

Tamlite Technical Stafford Park 12, Telford, Shropshire, TF3 3BJ

+44(0)1952 292441
technical@tamlite.co.uk
Document No: V2



### **INSTALLATION & OPERATING INSTRUCTIONS**

#### Product Name: REVO SPORT





## Page 2 of 3

Tamlite Technical Stafford Park 12, Telford, Shropshire, TF3 3BJ

+44(0)1952 292441
technical@tamlite.co.uk
Document No: V2



### **INSTALLATION & OPERATING INSTRUCTIONS**



#### Product Name: REVO SPORT



# Page 3 of 3

Tamlite Technical Stafford Park 12, Telford, Shropshire, TF3 3BJ

+44(0)1952 292441
technical@tamlite.co.uk
Document No: V2