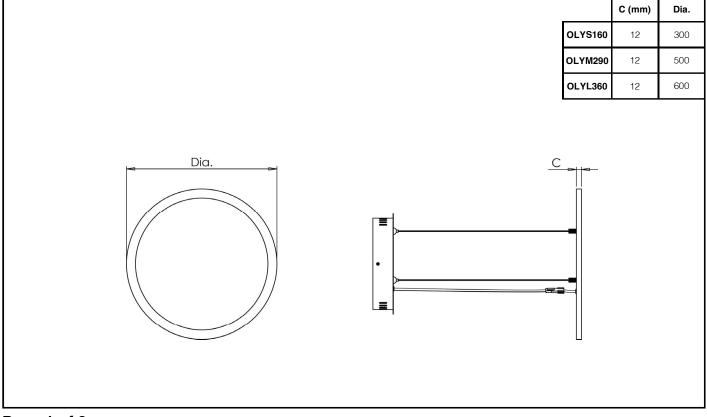

-in supply cables at the luminaire supply terminals unless there is provision for 2-way connection at the terminals.
- The light source contained in this luminaire must only be replaced by Tamlite Lighting or an appointed service agent.
- Emergency lighting luminaires must be installed and maintained in accordance with the emergency lighting standard BS 5266-1.
- To ensure that the product warranty remains valid, the luminaire must be installed and maintained in accordance with these installation instructions and the product must not be modified in any way.

Luminaires marked with this symbol must not be covered with thermally insulating material.

This symbol on covers over light sources indicates dangerous live parts do not operate the luminaire with this cover removed.

### Dimensions



### Page 1 of 2

Tamlite Technical Stafford Park 12, Telford, Shropshire, TF3 3BJ

+44(0)1952 292441
technical@tamlite.co.uk
Document No: V1



## **INSTALLATION & OPERATING INSTRUCTIONS**



## **Product Name: OLYMPIAN**



## Page 2 of 2

Tamlite Technical Stafford Park 12, Telford, Shropshire, TF3 3BJ

▲ +44(0)1952 292441
▲ technical@tamlite.co.uk
Document No: V1