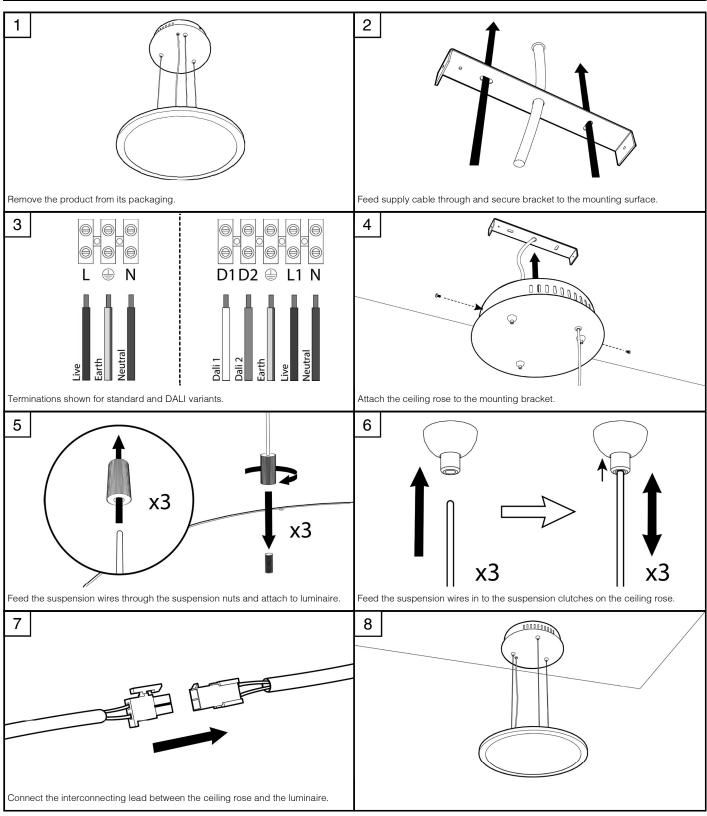

vice agent.
- Emergency lighting luminaires must be installed and maintained in accordance with the emergency lighting standard BS 5266-1.
- To ensure that the product warranty remains valid, the luminaire must be installed and maintained in accordance with these installation instructions and the product must not be modified in any way.

Luminaires marked with this symbol must not be covered with thermally insulating material.

This symbol on covers over light sources indicates dangerous live parts do not operate the luminaire with this cover removed.

### Dimensions



### Page 1 of 2

Tamlite Technical Stafford Park 12, Telford, Shropshire, TF3 3BJ

+44(0)1952 292441
technical@tamlite.co.uk
Document No: V1



## **INSTALLATION & OPERATING INSTRUCTIONS**



## **Product Name: OLYMPIAN**



## Page 2 of 2

Tamlite Technical Stafford Park 12, Telford, Shropshire, TF3 3BJ

▲ +44(0)1952 292441
▲ technical@tamlite.co.uk
Document No: V1