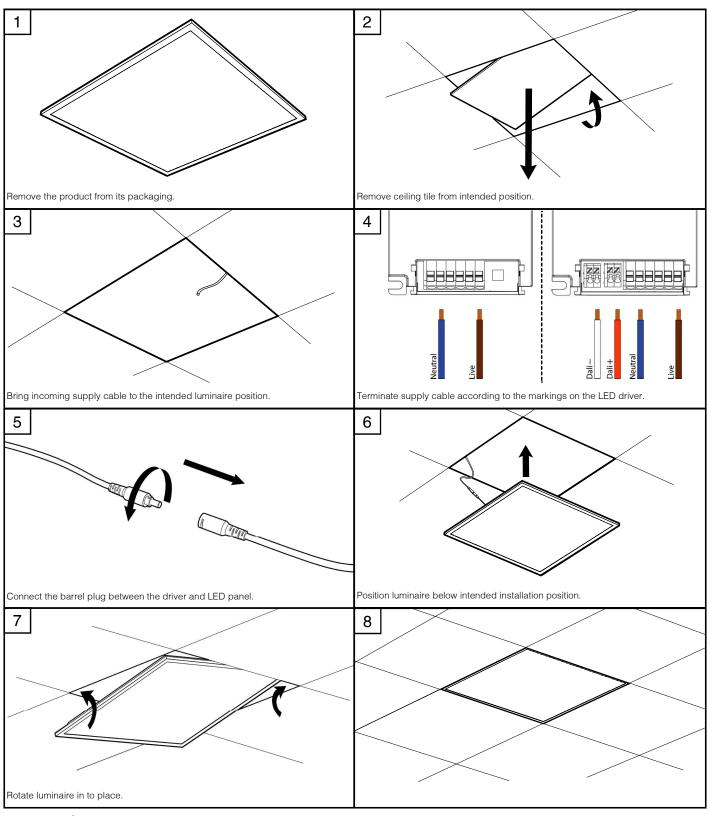

ent.
- Emergency lighting luminaires must be installed and maintained in accordance with the emergency lighting standard BS 5266-1.
- To ensure that the product warranty remains valid, the luminaire must be installed and maintained in accordance with these installation instructions and the product must not be modified in any way.

Luminaires marked with this symbol must not be covered with thermally insulating material.

This symbol on covers over light sources indicates dangerous live parts do not operate the luminaire with this cover removed.

### Dimensions



#### Tamlite Technical Stafford Park 12, Telford, Shropshire,

Telford, Shropshire, TF3 3BJ

+44(0)1952 292441
technical@tamlite.co.uk
Document No: V2



# **INSTALLATION & OPERATING INSTRUCTIONS**



## **Product Name: MODLED**



# Page 2 of 2

Tamlite Technical Stafford Park 12, Telford, Shropshire, TF3 3BJ

+44(0)1952 292441
technical@tamlite.co.uk
Document No: V2