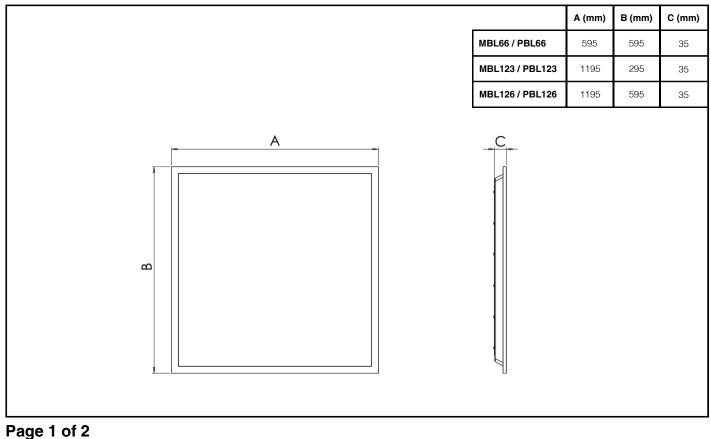

-in supply cables at the luminaire supply terminals unless there is provision for 2-way connection at the terminals.
- The light source contained in this luminaire must only be replaced by Tamlite Lighting or an appointed service agent.
- Emergency lighting luminaires must be installed and maintained in accordance with the emergency lighting standard BS 5266-1.
- To ensure that the product warranty remains valid, the luminaire must be installed and maintained in accordance with these installation instructions and the product must not be modified in any way.

Luminaires marked with this symbol must not be covered with thermally insulating material.

This symbol on covers over light sources indicates dangerous live parts do not operate the luminaire with this cover removed.

### Dimensions



#### Tamlite Technical Stafford Park 12, Telford, Shropshire,

Telford, Shropshire, TF3 3BJ

+44(0)1952 292441
technical@tamlite.co.uk
Document No: V2



# **INSTALLATION & OPERATING INSTRUCTIONS**



## **Product Name: MODLED**



# Page 2 of 2

Tamlite Technical Stafford Park 12, Telford, Shropshire, TF3 3BJ

+44(0)1952 292441
technical@tamlite.co.uk
Document No: V2