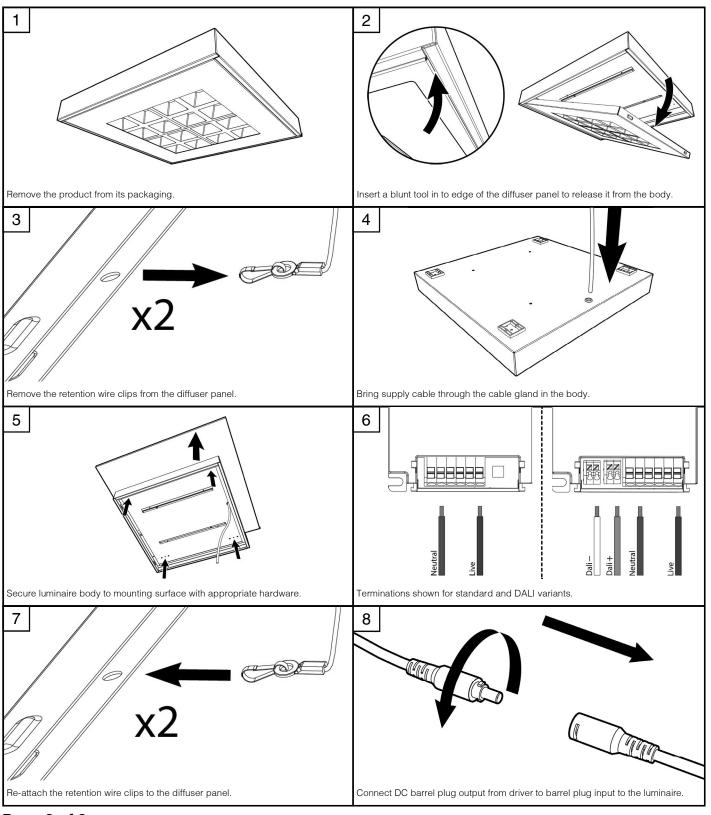

ppointed service agent.
- Emergency lighting luminaires must be installed and maintained in accordance with the emergency lighting standard BS 5266-1.
- To ensure that the product warranty remains valid, the luminaire must be installed and maintained in accordance with these installation instructions and the product must not be modified in any way.

Luminaires marked with this symbol must not be covered with thermally insulating material.

This symbol on covers over light sources indicates dangerous live parts do not operate the luminaire with this cover removed.

#### Dimensions



# Tamlite Technical

Stafford Park 12, Telford, Shropshire, TF3 3BJ

+44(0)1952 292441
technical@tamlite.co.uk
Document No: V1



## **INSTALLATION & OPERATING INSTRUCTIONS**

#### **Product Name: LOGIK S**





# Page 2 of 3

Tamlite Technical Stafford Park 12, Telford, Shropshire, TF3 3BJ

➡ +44(0)1952 292441
➡ technical@tamlite.co.uk
Document No: V1





### **Product Name: LOGIK S**



# Page 3 of 3

Tamlite Technical Stafford Park 12, Telford, Shropshire, TF3 3BJ

+44(0)1952 292441
technical@tamlite.co.uk
Document No: V1