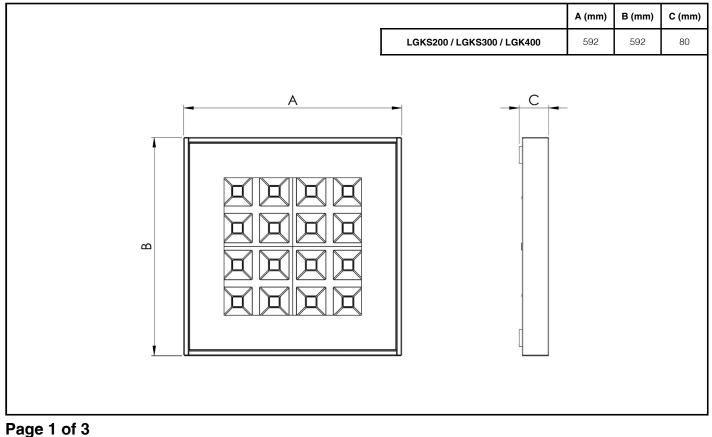

in supply cables at the luminaire supply terminals unless there is provision for 2-way connection at the terminals.
- The light source contained in this luminaire must only be replaced by Tamlite Lighting or an appointed service agent.
- Emergency lighting luminaires must be installed and maintained in accordance with the emergency lighting standard BS 5266-1.
- To ensure that the product warranty remains valid, the luminaire must be installed and maintained in accordance with these installation instructions and the product must not be modified in any way.

Luminaires marked with this symbol must not be covered with thermally insulating material.

This symbol on covers over light sources indicates dangerous live parts do not operate the luminaire with this cover removed.

#### Dimensions



# Tamlite Technical

Stafford Park 12, Telford, Shropshire, TF3 3BJ

+44(0)1952 292441
technical@tamlite.co.uk
Document No: V1



## **INSTALLATION & OPERATING INSTRUCTIONS**

#### **Product Name: LOGIK S**





# Page 2 of 3

Tamlite Technical Stafford Park 12, Telford, Shropshire, TF3 3BJ

➡ +44(0)1952 292441
➡ technical@tamlite.co.uk
Document No: V1





### **Product Name: LOGIK S**



# Page 3 of 3

Tamlite Technical Stafford Park 12, Telford, Shropshire, TF3 3BJ

+44(0)1952 292441
technical@tamlite.co.uk
Document No: V1