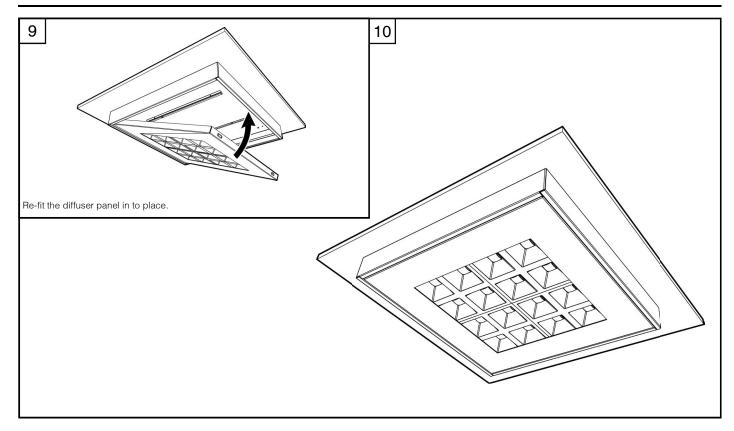

arranty remains valid, the luminaire must be installed and maintained in accordance with these installation instructions and the product must not be modified in any way.

Luminaires marked with this symbol must not be covered with thermally insulating material.

This symbol on covers over light sources indicates dangerous live parts do not operate the luminaire with this cover removed.

#### Dimensions



# Tamlite Technical

Stafford Park 12, Telford, Shropshire, TF3 3BJ

+44(0)1952 292441
technical@tamlite.co.uk
Document No: V1



## **INSTALLATION & OPERATING INSTRUCTIONS**

#### **Product Name: LOGIK S**





# Page 2 of 3

Tamlite Technical Stafford Park 12, Telford, Shropshire, TF3 3BJ

➡ +44(0)1952 292441
➡ technical@tamlite.co.uk
Document No: V1





### **Product Name: LOGIK S**



# Page 3 of 3

Tamlite Technical Stafford Park 12, Telford, Shropshire, TF3 3BJ

+44(0)1952 292441
technical@tamlite.co.uk
Document No: V1