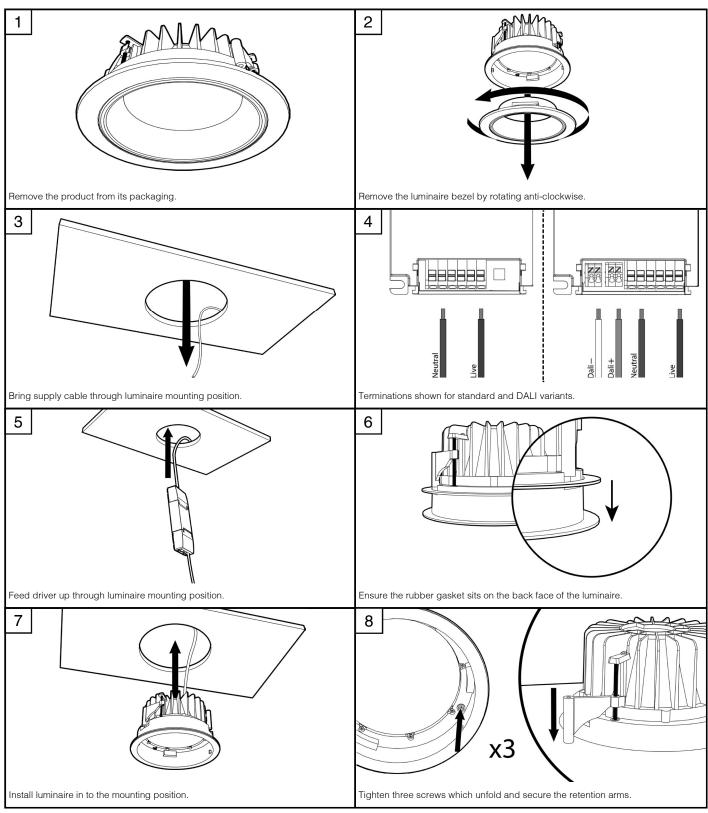

#### **General information**

- This luminaire must be installed in accordance with the latest edition of the IET Wiring Regulations and local Building Regulation by a qualified competent person.
- The mains power supply must be turned off before inspection, installation or removal of the luminaire, ensuring that the supply is locked off to prevent inadvertently switching the supply on.
- It is the installer's responsibility to ensure that the installation is suitable for the total load of the luminaire(s). The supply cable fuses/circuit breakers must be correctly rated for the electrical load and taking into account for any transient inrush currents that may occur.
- It is the installer's responsibility to ensure that the environmental operating and storage conditions are complied with and that any fire risks are considered.
- Do not perform insulation strength or insulation resistance tests on the installation with the luminaire(s) connected, this can damage the luminaires and give erroneous readings.
- Do not loop-in supply cables at the luminaire supply terminals unless there is provision for 2-way connection at the terminals.
- The light source contained in this luminaire must only be replaced by Tamlite Lighting or an appointed service agent.
- Emergency lighting luminaires must be installed and maintained in accordance with the emergency lighting standard BS 5266-1.
- To ensure that the product warranty remains valid, the luminaire must be installed and maintained in accordance with these installation instructions and the product must not be modified in any way.