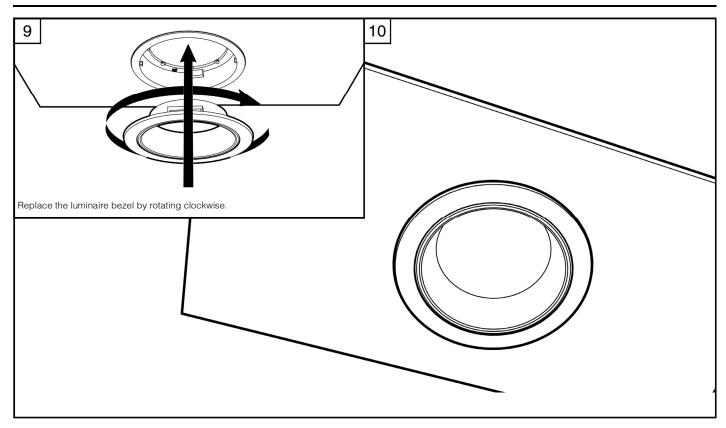

#### **General information**

- This luminaire must be installed in accordance with the latest edition of the IET Wiring Regulations and local Building Regulation by a qualified competent person.
- The mains power supply must be turned off before inspection, installation or removal of the luminaire, ensuring that the supply is locked off to prevent inadvertently switching the supply on.
- It is the installer's responsibility to ensure that the installation is suitable for the total load of the luminaire(s). The supply cable fuses/circuit breakers must be correctly rated for the electrical load and taking into account for any transient inrush currents that may occur.
- It is the installer's responsibility to ensure that the environmental operating and storage conditions are complied with and that any fire risks are considered.
- Do not perform insulation strength or insulation resistance tests on the installation with the luminaire(s) connected, this can damage the luminaires and give erroneous readings.
- Do not loop-in supply cables at the luminaire supply terminals unless there is provision for 2-way connection at the terminals.
- The light source contained in this luminaire must only be replaced by Tamlite Lighting or an appointed service agent.
- Emergency lighting luminaires must be installed and maintained in accordance with the emergency lighting standard BS 5266-1.
- To ensure that the product warranty remains valid, the luminaire must be installed and maintained in accordance with these installation instructions and the product must not be modified in any way.