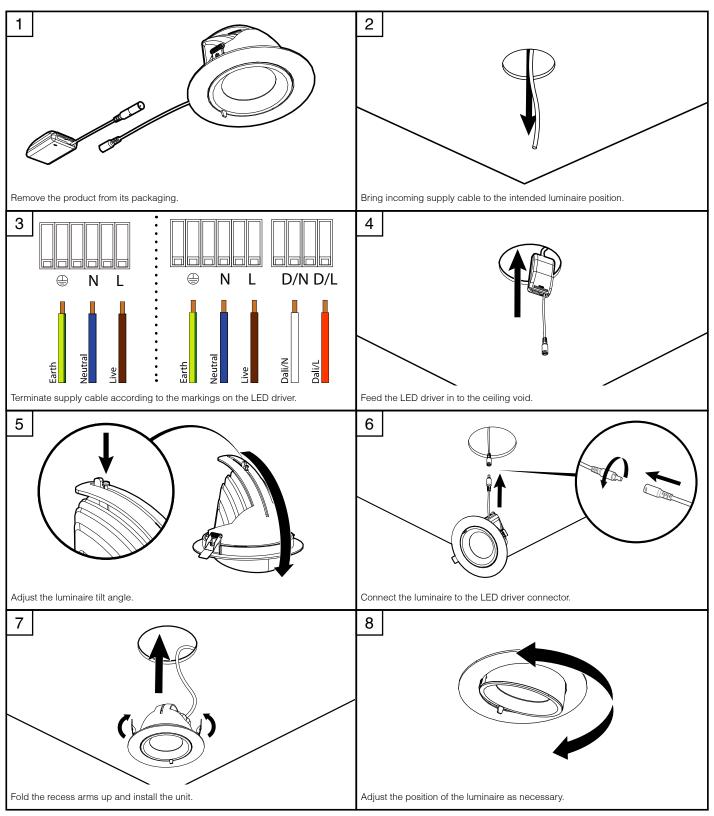

ted service agent.
- Emergency lighting luminaires must be installed and maintained in accordance with the emergency lighting standard BS 5266-1.
- To ensure that the product warranty remains valid, the luminaire must be installed and maintained in accordance with these installation instructions and the product must not be modified in any way.

Luminaires marked with this symbol must not be covered with thermally insulating material.

This symbol on covers over light sources indicates dangerous live parts do not operate the luminaire with this cover removed.

### Dimensions



# Page 1 of 2

Tamlite Technical Stafford Park 12, Telford, Shropshire, TF3 3BJ

+44(0)1952 292441
technical@tamlite.co.uk
Document No: V1



## **INSTALLATION & OPERATING INSTRUCTIONS**

### **Product Name: i3**





## Page 2 of 2

Tamlite Technical Stafford Park 12, Telford, Shropshire, TF3 3BJ

+44(0)1952 292441
technical@tamlite.co.uk
Document No: V1