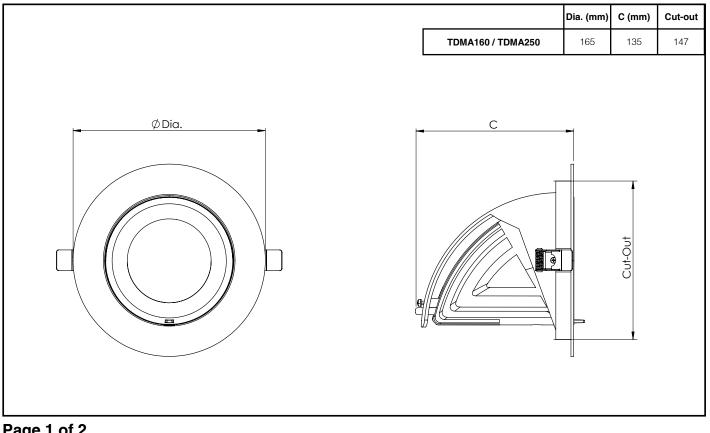

-in supply cables at the luminaire supply terminals unless there is provision for 2-way connection at the terminals.
- The light source contained in this luminaire must only be replaced by Tamlite Lighting or an appointed service agent.
- Emergency lighting luminaires must be installed and maintained in accordance with the emergency lighting standard BS 5266-1.
- To ensure that the product warranty remains valid, the luminaire must be installed and maintained in accordance with these installation instructions and the product must not be modified in any way.

Luminaires marked with this symbol must not be covered with thermally insulating material.

This symbol on covers over light sources indicates dangerous live parts do not operate the luminaire with this cover removed.

### Dimensions



# Page 1 of 2

Tamlite Technical Stafford Park 12, Telford, Shropshire, TF3 3BJ

+44(0)1952 292441
technical@tamlite.co.uk
Document No: V1



## **INSTALLATION & OPERATING INSTRUCTIONS**

### **Product Name: i3**





## Page 2 of 2

Tamlite Technical Stafford Park 12, Telford, Shropshire, TF3 3BJ

+44(0)1952 292441
technical@tamlite.co.uk
Document No: V1