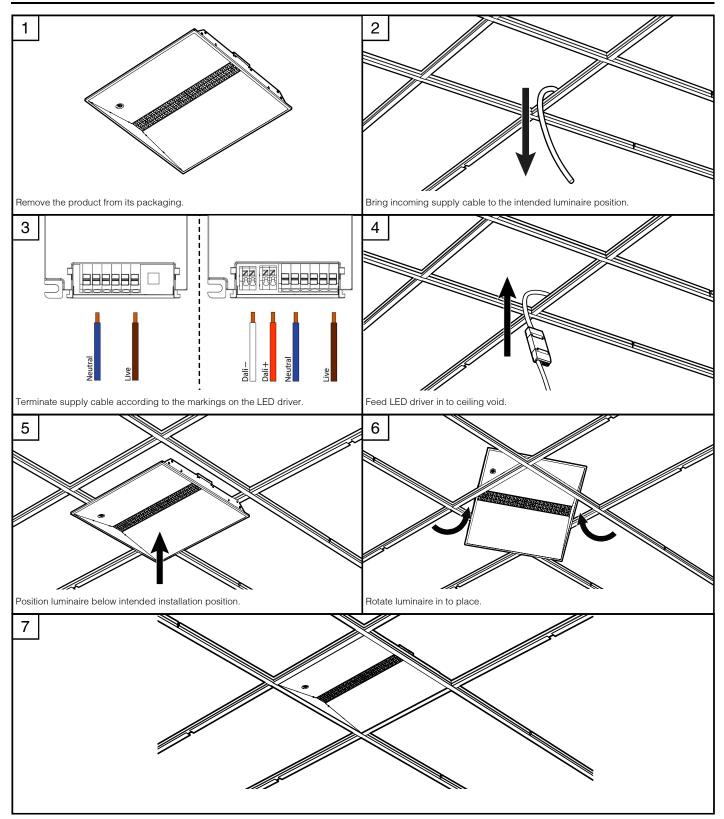

ed by Tamlite Lighting or an appointed service agent.
- Emergency lighting luminaires must be installed and maintained in accordance with the emergency lighting standard BS 5266-1.
- To ensure that the product warranty remains valid, the luminaire must be installed and maintained in accordance with these installation instructions and the product must not be modified in any way.

Luminaires marked with this symbol must not be covered with thermally insulating material.

This symbol on covers over light sources indicates dangerous live parts do not operate the luminaire with this cover removed.

#### Dimensions



# Page 1 of 2

Tamlite Technical Stafford Park 12, Telford, Shropshire, TF3 3BJ

+44(0)1952 292441
technical@tamlite.co.uk
Document No: V2





## **Product Name: HORIZON FOCUS**



# Page 2 of 2

Tamlite Technical Stafford Park 12, Telford, Shropshire, TF3 3BJ

♥ +44(0)1952 292441
֎ technical@tamlite.co.uk
Document No: V2