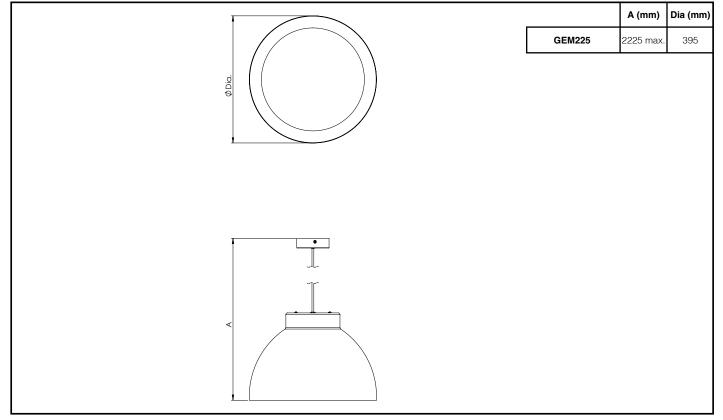

upply cables at the luminaire supply terminals unless there is provision for 2-way connection at the terminals.
- The light source contained in this luminaire must only be replaced by Tamlite Lighting or an appointed service agent.
- Emergency lighting luminaires must be installed and maintained in accordance with the emergency lighting standard BS 5266-1.
- To ensure that the product warranty remains valid, the luminaire must be installed and maintained in accordance with these installation instructions and the product must not be modified in any way.

Luminaires marked with this symbol must not be covered with thermally insulating material.

This symbol on covers over light sources indicates dangerous live parts do not operate the luminaire with this cover removed.

#### **Dimensions**



#### Page 1 of 2

Tamlite Technical Stafford Park 12, Telford, Shropshire, TF3 3BJ

+44(0)1952 292441
technical@tamlite.co.uk
Document No: V1



## **INSTALLATION & OPERATING INSTRUCTIONS**



### **Product Name: GEMINI**



# Page 2 of 2

Tamlite Technical Stafford Park 12, Telford, Shropshire, TF3 3BJ

+44(0)1952 292441
technical@tamlite.co.uk
Document No: V1