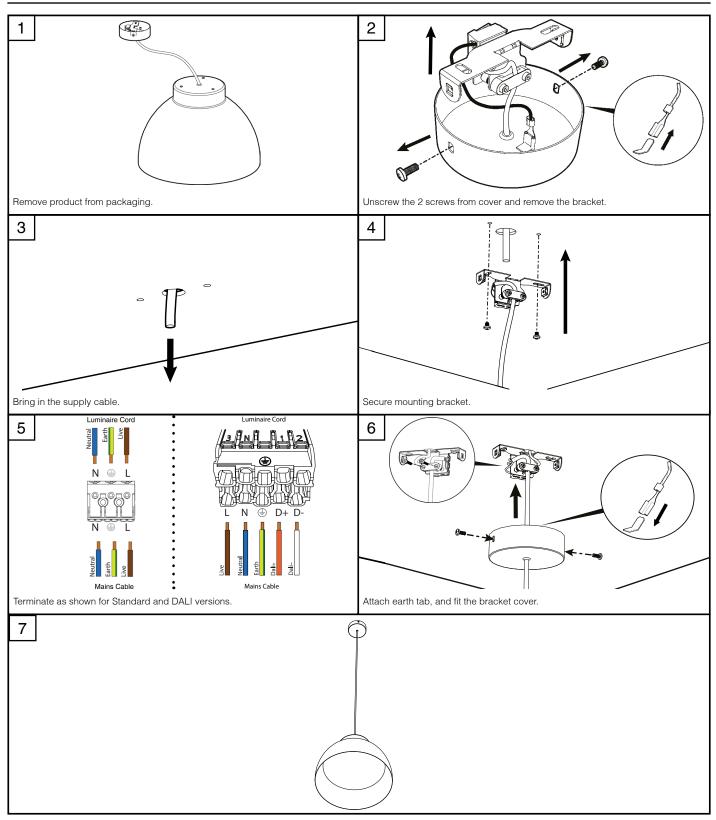

agent.
- Emergency lighting luminaires must be installed and maintained in accordance with the emergency lighting standard BS 5266-1.
- To ensure that the product warranty remains valid, the luminaire must be installed and maintained in accordance with these installation instructions and the product must not be modified in any way.

Luminaires marked with this symbol must not be covered with thermally insulating material.

This symbol on covers over light sources indicates dangerous live parts do not operate the luminaire with this cover removed.

#### **Dimensions**



#### Page 1 of 2

Tamlite Technical Stafford Park 12, Telford, Shropshire, TF3 3BJ

+44(0)1952 292441
technical@tamlite.co.uk
Document No: V1



## **INSTALLATION & OPERATING INSTRUCTIONS**



### **Product Name: GEMINI**



# Page 2 of 2

Tamlite Technical Stafford Park 12, Telford, Shropshire, TF3 3BJ

+44(0)1952 292441
technical@tamlite.co.uk
Document No: V1