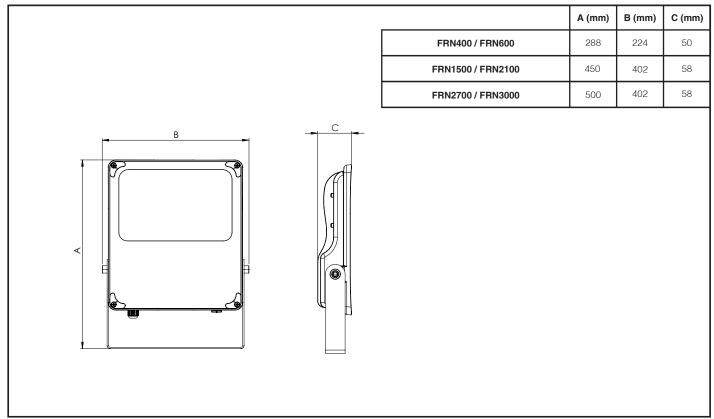

in supply cables at the luminaire supply terminals unless there is provision for 2-way connection at the terminals.
- The light source contained in this luminaire must only be replaced by Tamlite Lighting or an appointed service agent.
- Emergency lighting luminaires must be installed and maintained in accordance with the emergency lighting standard BS 5266-1.
- To ensure that the product warranty remains valid, the luminaire must be installed and maintained in accordance with these installation instructions and the product must not be modified in any way.

Luminaires marked with this symbol must not be covered with thermally insulating material.

This symbol on covers over light sources indicates dangerous live parts do not operate the luminaire with this cover removed.

#### Dimensions



#### Page 1 of 2

Tamlite Technical Stafford Park 12, Telford, Shropshire, TF3 3BJ

+44(0)1952 292441
technical@tamlite.co.uk
Document No: V1



# **INSTALLATION & OPERATING INSTRUCTIONS**



### **Product Name: FRONTIER**



## Page 2 of 2

Tamlite Technical Stafford Park 12, Telford, Shropshire, TF3 3BJ

♥ +44(0)1952 292441
☆ technical@tamlite.co.uk
Document No: V1