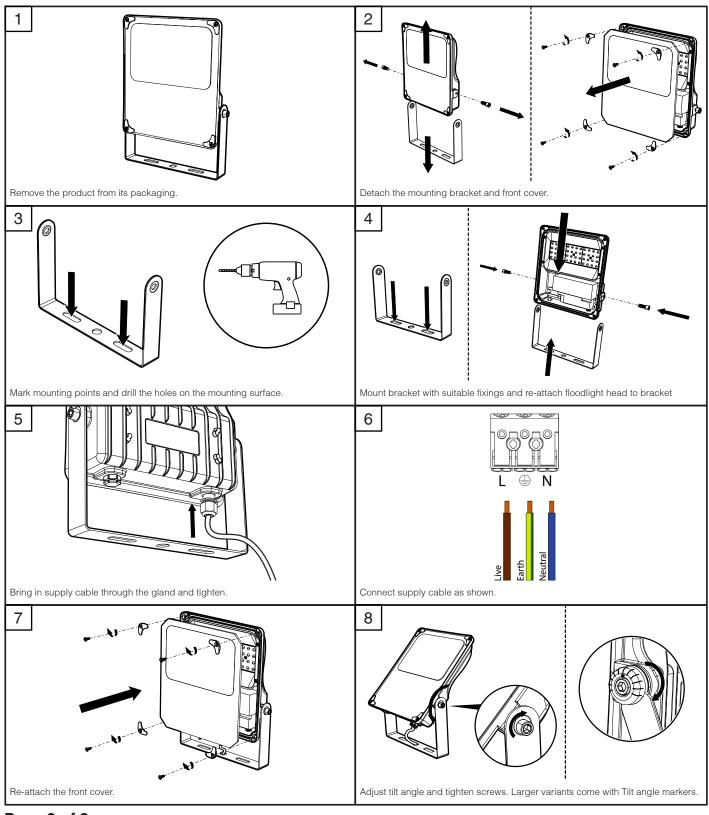

ce agent.
- Emergency lighting luminaires must be installed and maintained in accordance with the emergency lighting standard BS 5266-1.
- To ensure that the product warranty remains valid, the luminaire must be installed and maintained in accordance with these installation instructions and the product must not be modified in any way.

Luminaires marked with this symbol must not be covered with thermally insulating material.

This symbol on covers over light sources indicates dangerous live parts do not operate the luminaire with this cover removed.

#### Dimensions



#### Page 1 of 2

Tamlite Technical Stafford Park 12, Telford, Shropshire, TF3 3BJ

+44(0)1952 292441
technical@tamlite.co.uk
Document No: V1



# **INSTALLATION & OPERATING INSTRUCTIONS**



### **Product Name: FRONTIER**



## Page 2 of 2

Tamlite Technical Stafford Park 12, Telford, Shropshire, TF3 3BJ

♥ +44(0)1952 292441
☆ technical@tamlite.co.uk
Document No: V1