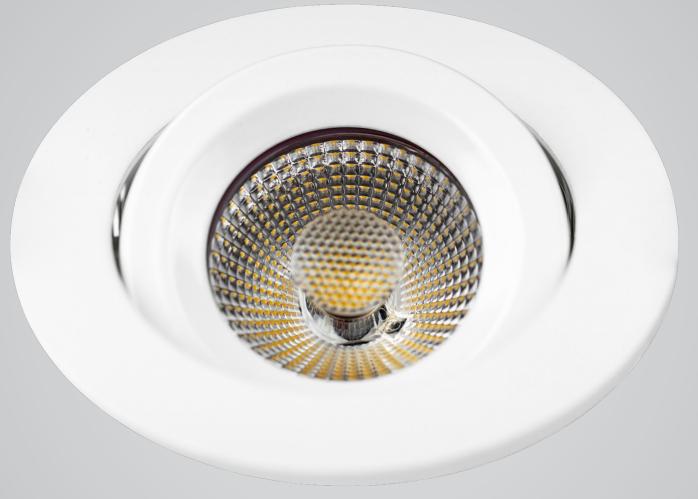

# **FIRESTAR MINI**

#### **OPTIONS**

- Available in 4 colour trim finishes
- Fire rated protection to 30/60/90 minutes
- Fire rated recessed downlight
- Recessed into plasterboard ceiling via side springs and wired to 3-way terminal block on remote driver
- CRI: Ra>80
- Die-cast aluminium body
- Remote driver
- Supplied as standard with neutral white (4000K) LED

### Recessed fire-rated downlight