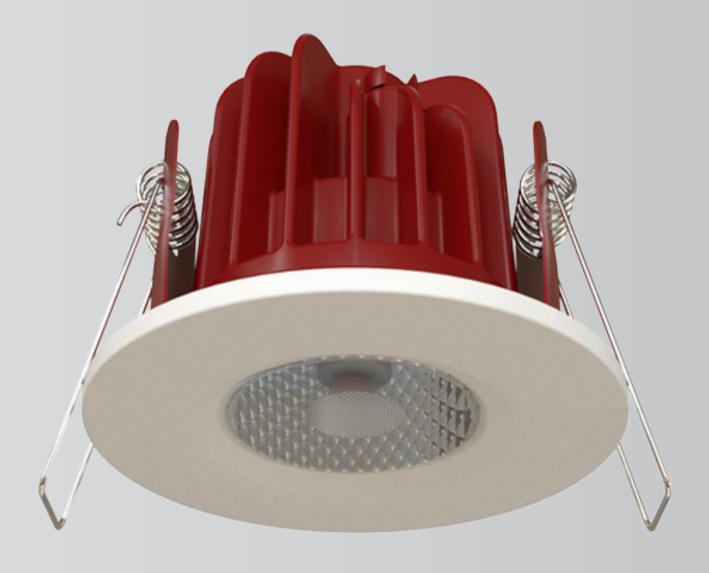

# **FIRESTAR MINI**

#### **OPTIONS**

- Available in 4 colour trim finishes
- Fire rated protection to 30/60/90 minutes
- Fire rated recessed downlight
- Recessed into plasterboard ceiling via side springs and wired to 3-way terminal block on remote driver
- CRI: Ra>80
- Die-cast aluminium body
- Remote driver
- Supplied as standard with neutral white (4000K) LED

### Recessed fire-rated downlight