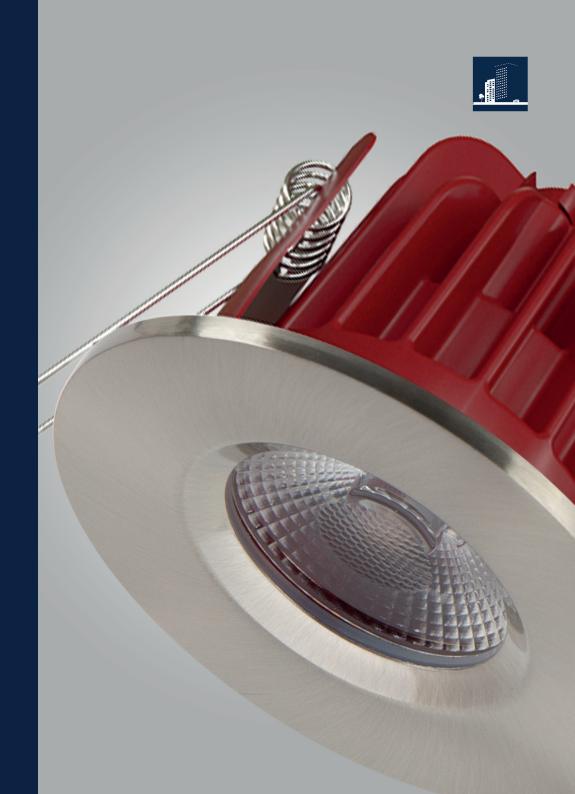

# **FIRESTAR MINI**

#### **OPTIONS**

- Available in 4 colour trim finishes
- Fire rated protection to 30/60/90 minutes
- Fire rated recessed downlight
- Recessed into plasterboard ceiling via side springs and wired to 3-way terminal block on remote driver
- CRI: Ra>80
- Die-cast aluminium body
- Remote driver
- Supplied as standard with neutral white (4000K) LED

### Recessed fire-rated downlight