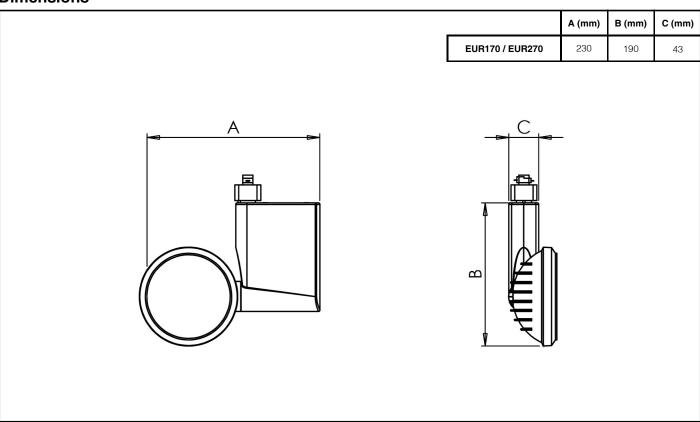

y cables at the luminaire supply terminals unless there is provision for 2-way connection at the terminals.
- The light source contained in this luminaire must only be replaced by Tamlite Lighting or an appointed service agent.
- Emergency lighting luminaires must be installed and maintained in accordance with the emergency lighting standard BS 5266-1.
- To ensure that the product warranty remains valid, the luminaire must be installed and maintained in accordance with these installation instructions and the product must not be modified in any way.



Luminaires marked with this symbol must not be covered with thermally insulating material.



This symbol on covers over light sources indicates dangerous live parts do not operate the luminaire with this cover removed.

#### **Dimensions**



## Page 1 of 2

Tamlite Technical Stafford Park 12, Telford, Shropshire,



Document No: V1











**IK04** 

ta

## **INSTALLATION & OPERATING INSTRUCTIONS**

**Product Name: EUROPA** 





# Page 2 of 2

Tamlite Technical Stafford Park 12, Telford, Shropshire, TF3 3BJ

+44(0)1952 292441

technical@tamlite.co.uk Document No: V1











IK04

ta ₀°c to 25°c