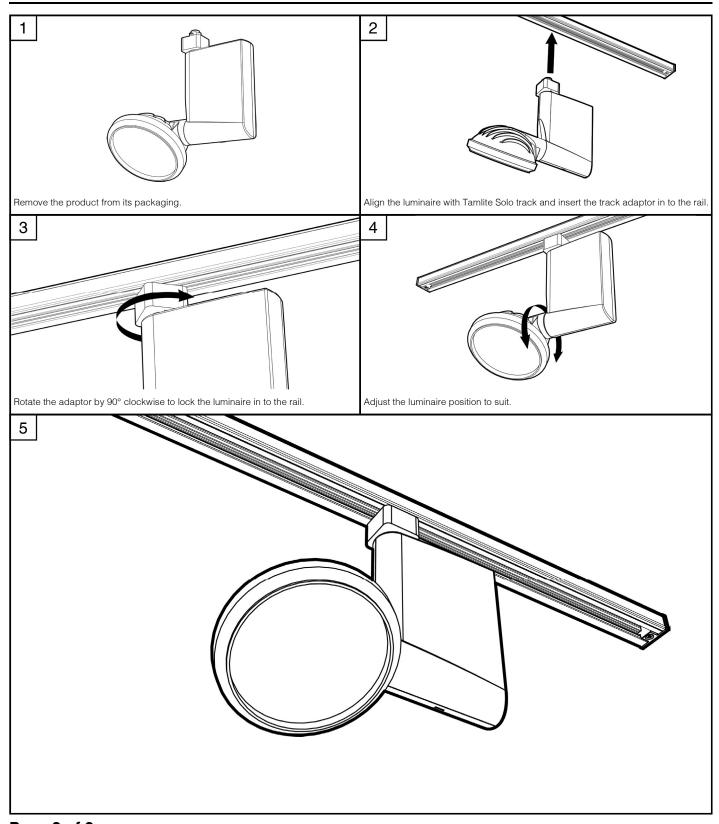

g or an appointed service agent.
- Emergency lighting luminaires must be installed and maintained in accordance with the emergency lighting standard BS 5266-1.
- To ensure that the product warranty remains valid, the luminaire must be installed and maintained in accordance with these installation instructions and the product must not be modified in any way.



Luminaires marked with this symbol must not be covered with thermally insulating material.



This symbol on covers over light sources indicates dangerous live parts do not operate the luminaire with this cover removed.

#### **Dimensions**



## Page 1 of 2

Tamlite Technical Stafford Park 12, Telford, Shropshire,



Document No: V1











**IK04** 

ta

## **INSTALLATION & OPERATING INSTRUCTIONS**

**Product Name: EUROPA** 





# Page 2 of 2

Tamlite Technical Stafford Park 12, Telford, Shropshire, TF3 3BJ

+44(0)1952 292441

technical@tamlite.co.uk Document No: V1











IK04

ta ₀°c to 25°c