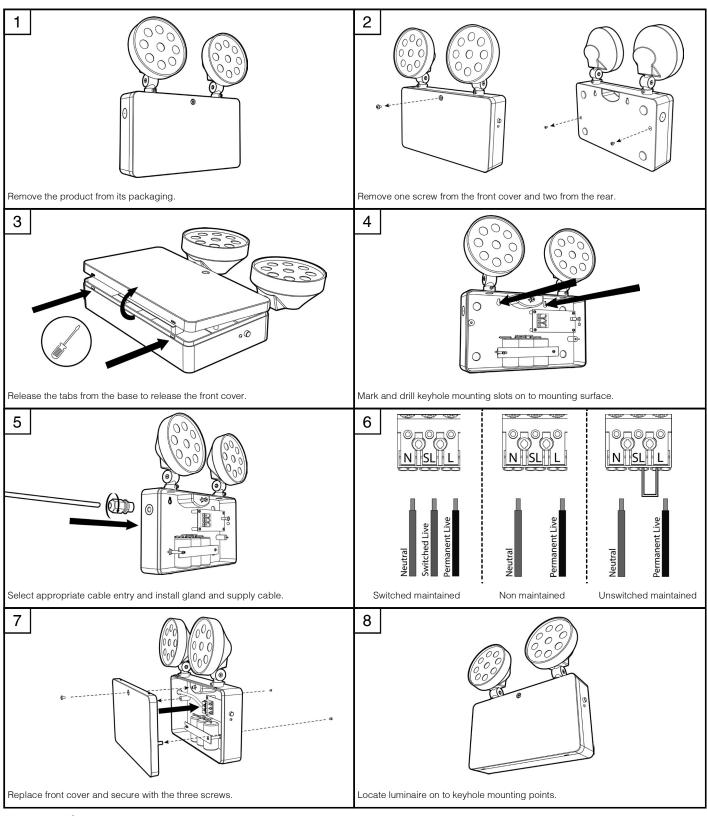

#### **Dimensions**

Page 1 of 2

Tamlite Technical Stafford Park 12, Telford, Shropshire, TF3 3BJ

Document No: V1

IK08

ta 5°C to 25°C