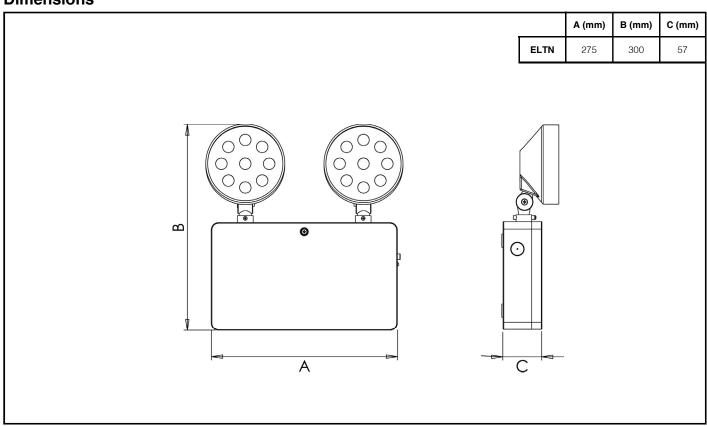

#### **Dimensions**

Page 1 of 2

Tamlite Technical Stafford Park 12, Telford, Shropshire, TF3 3BJ

Document No: V1

IK08

ta 5°C to 25°C