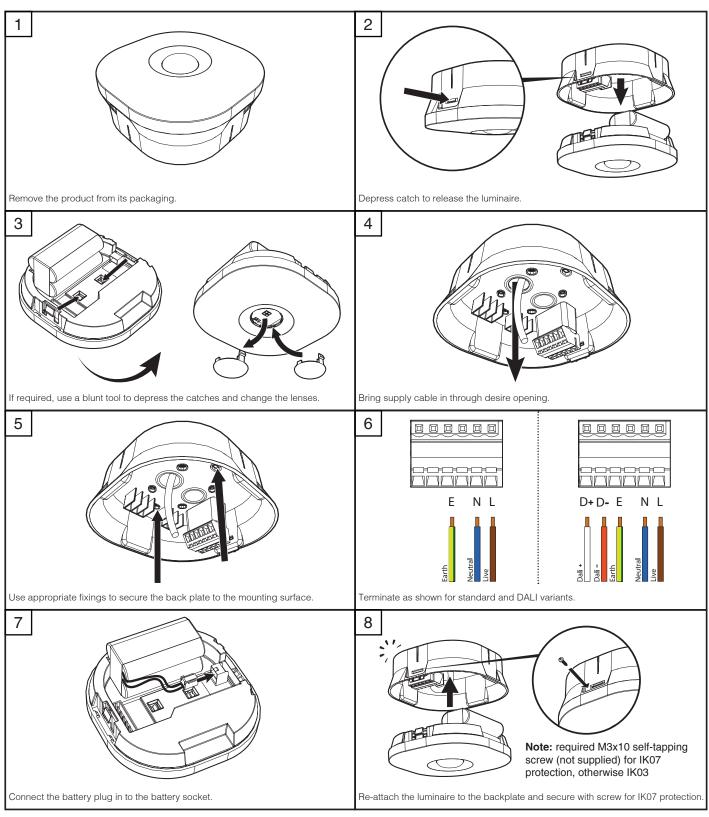

### INSTALLATION & OPERATING INSTRUCTIONS

**Product Name: ELITE SLS** 

## General information

- This luminaire must be installed in accordance with the latest edition of the IET Wiring Regulations and local Building Regulation by a qualified competent person.
- The mains power supply must be turned off before inspection, installation or removal of the luminaire, ensuring that the supply is locked off to prevent inadvertently switching the supply on.
- It is the installer's responsibility to ensure that the installation is suitable for the total load of the luminaire(s). The supply cable fuses/circuit breakers must be correctly rated for the electrical load and taking into account for any transient inrush currents that may occur.
- It is the installer's responsibility to ensure that the environmental operating and storage conditions are complied with and that any fire risks are considered.
- · Do not perform insulation strength or insulation resistance tests on the installation with the luminaire(s) connected, this can damage the luminaires and give erroneous readings.
- Do not loop-in supply cables at the luminaire supply terminals unless there is provision for 2-way connection at the terminals.
- The light source contained in this luminaire must only be replaced by Tamlite Lighting or an appointed service agent.
- Emergency lighting luminaires must be installed and maintained in accordance with the emergency lighting standard BS 5266-1.
- To ensure that the product warranty remains valid, the luminaire must be installed and maintained in accordance with these installation instructions and the product must not be modified in any way.