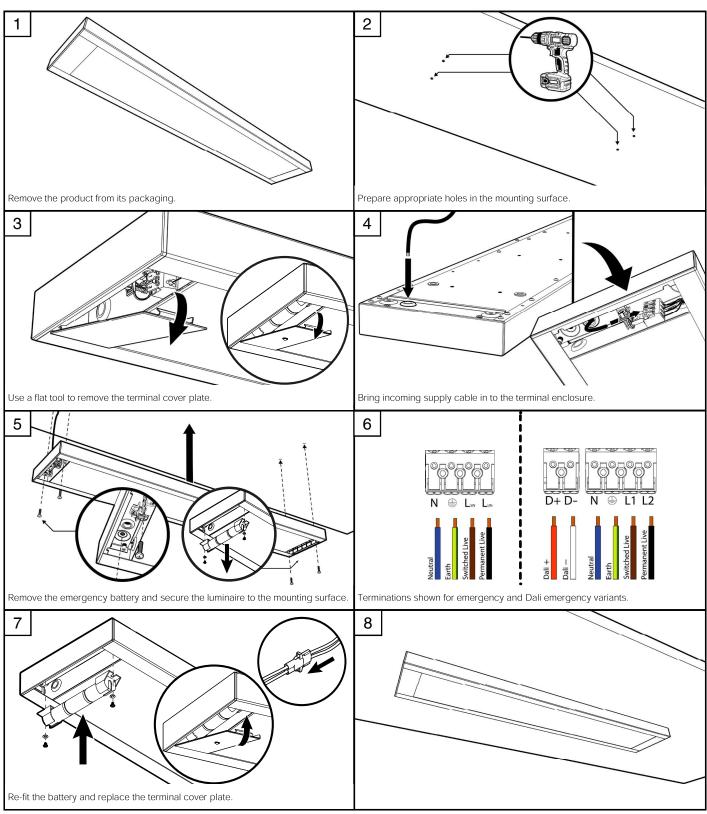

#### **General information**

- This luminaire must be installed in accordance with the latest edition of the IET Wiring Regulations and local Building Regulation by a qualified competent person.
- The mains power supply must be turned off before inspection, installation or removal of the luminaire, ensuring that the supply is locked off to prevent inadvertently switching the supply on.
- It is the installer's responsibility to ensure that the installation is suitable for the total load of the luminaire(s). The supply cable fuses/circuit breakers must be correctly rated for the electrical load and taking into account for any transient inrush currents that may occur.
- It is the installer's responsibility to ensure that the environmental operating and storage conditions are complied with and that any fire risks are considered.
- Do not perform insulation strength or insulation resistance tests on the installation with the luminaire(s) connected, this can damage the luminaires and give erroneous readings.
- Do not loop-in supply cables at the luminaire supply terminals unless there is provision for 2-way connection at the terminals.
- The light source contained in this luminaire must only be replaced by Tamlite Lighting or an appointed service agent.
- Emergency lighting luminaires must be installed and maintained in accordance with the emergency lighting standard BS 5266-1.
- To ensure that the product warranty remains valid, the luminaire must be installed and maintained in accordance with these installation instructions and the product must not be modified in any way.