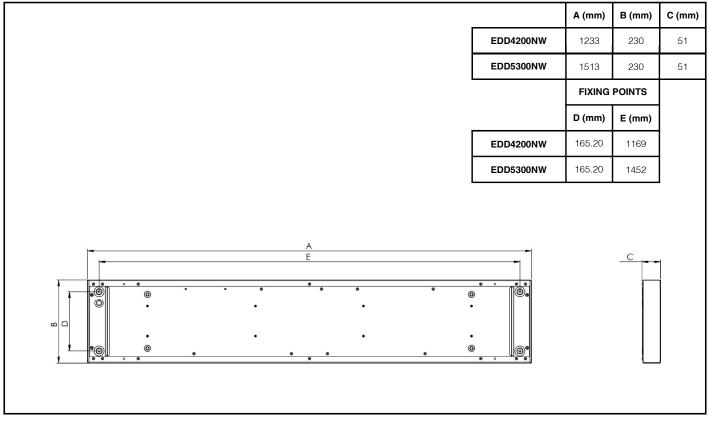

-in supply cables at the luminaire supply terminals unless there is provision for 2-way connection at the terminals.
- The light source contained in this luminaire must only be replaced by Tamlite Lighting or an appointed service agent.
- Emergency lighting luminaires must be installed and maintained in accordance with the emergency lighting standard BS 5266-1.
- To ensure that the product warranty remains valid, the luminaire must be installed and maintained in accordance with these installation instructions and the product must not be modified in any way.

Luminaires marked with this symbol must not be covered with thermally insulating material.

This symbol on covers over light sources indicates dangerous live parts do not operate the luminaire with this cover removed.

### Dimensions



### Page 1 of 2

Tamlite Technical Stafford Park 12, Telford, Shropshire, TF3 3BJ

+44(0)1952 292441
technical@tamlite.co.uk
Document No: V1





## Product Name: EDGE S EMERGENCY



# Page 2 of 2

Tamlite Technical Stafford Park 12, Telford, Shropshire, TF3 3BJ

+44(0)1952 292441
technical@tamlite.co.uk
Document No: V1