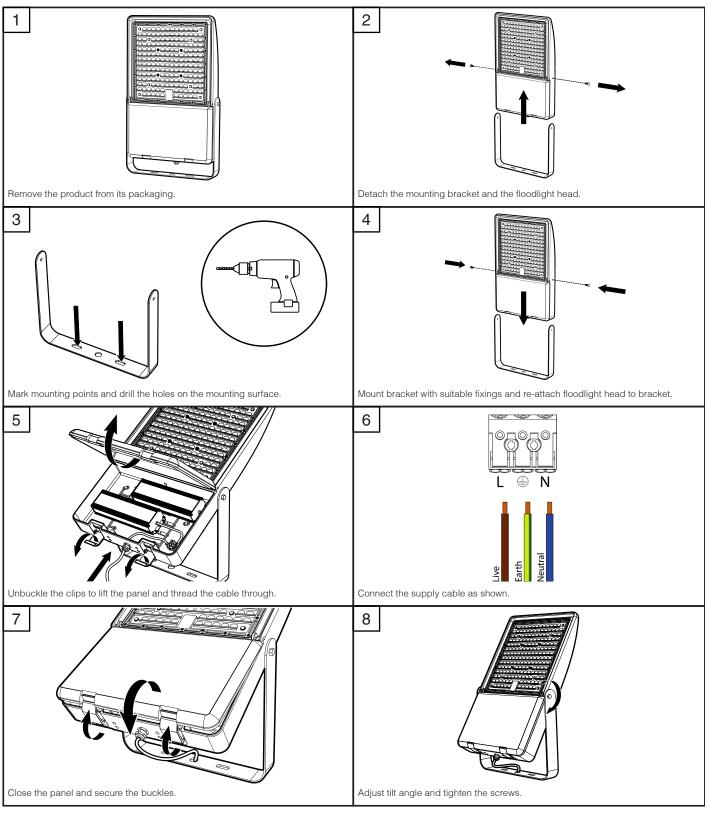

### General information

- This luminaire must be installed in accordance with the latest edition of the IET Wiring Regulations and local Building Regulation by a qualified competent person.
- The mains power supply must be turned off before inspection, installation or removal of the luminaire, ensuring that the supply is locked off to prevent inadvertently switching the supply on.
- It is the installer's responsibility to ensure that the installation is suitable for the total load of the luminaire(s). The supply cable fuses/circuit breakers must be correctly rated for the electrical load and taking into account for any transient inrush currents that may occur.
- It is the installer's responsibility to ensure that the environmental operating and storage conditions are complied with and that any fire risks are considered.
- · Do not perform insulation strength or insulation resistance tests on the installation with the luminaire(s) connected, this can damage the luminaires and give erroneous readings.
- Do not loop-in supply cables at the luminaire supply terminals unless there is provision for 2-way connection at the terminals.
- The light source contained in this luminaire must only be replaced by Tamlite Lighting or an appointed service agent.
- Emergency lighting luminaires must be installed and maintained in accordance with the emergency lighting standard BS 5266-1.
- To ensure that the product warranty remains valid, the luminaire must be installed and maintained in accordance with these installation instructions and the product must not be modified in any way.