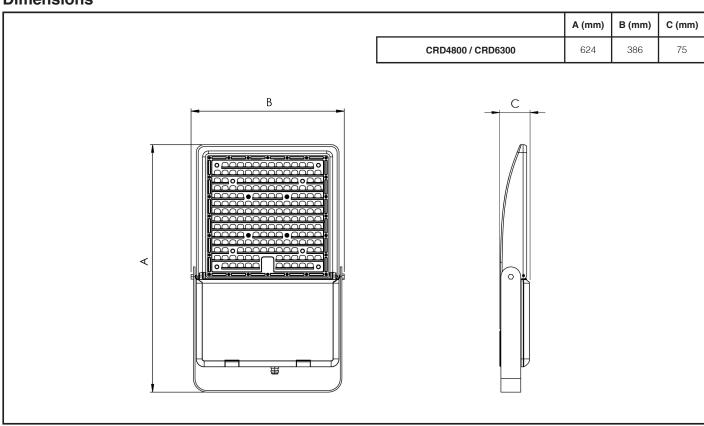

#### **Dimensions**

Page 1 of 2

Tamlite Technical Stafford Park 12, Telford, Shropshire,

Document No: V1

**IK10** 

ta