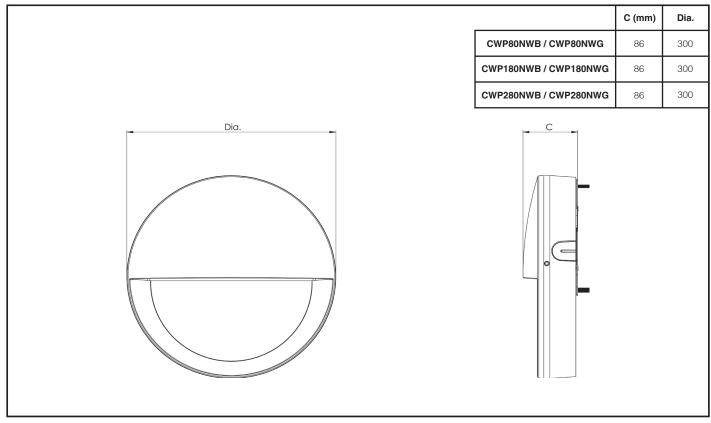

supply cables at the luminaire supply terminals unless there is provision for 2-way connection at the terminals.
- The light source contained in this luminaire must only be replaced by Tamlite Lighting or an appointed service agent.
- Emergency lighting luminaires must be installed and maintained in accordance with the emergency lighting standard BS 5266-1.
- To ensure that the product warranty remains valid, the luminaire must be installed and maintained in accordance with these installation instructions and the product must not be modified in any way.

Luminaires marked with this symbol must not be covered with thermally insulating material.

This symbol on covers over light sources indicates dangerous live parts do not operate the luminaire with this cover removed.

### **Dimensions**



### Page 1 of 2

Tamlite Technical Stafford Park 12, Telford, Shropshire, TF3 3BJ

+44(0)1952 292441
technical@tamlite.co.uk
Document No: V2



# **INSTALLATION & OPERATING INSTRUCTIONS**



## **Product Name: CITY WP**



## Page 2 of 2

Tamlite Technical Stafford Park 12, Telford, Shropshire, TF3 3BJ

+44(0)1952 292441
technical@tamlite.co.uk
Document No: V2