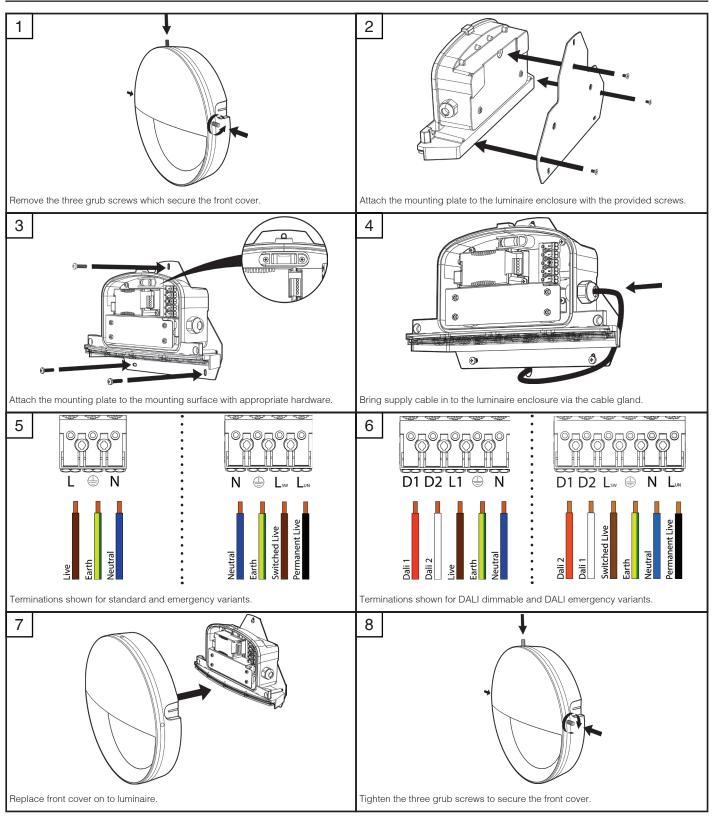

ce agent.
- Emergency lighting luminaires must be installed and maintained in accordance with the emergency lighting standard BS 5266-1.
- To ensure that the product warranty remains valid, the luminaire must be installed and maintained in accordance with these installation instructions and the product must not be modified in any way.

Luminaires marked with this symbol must not be covered with thermally insulating material.

This symbol on covers over light sources indicates dangerous live parts do not operate the luminaire with this cover removed.

### **Dimensions**



### Page 1 of 2

Tamlite Technical Stafford Park 12, Telford, Shropshire, TF3 3BJ

+44(0)1952 292441
technical@tamlite.co.uk
Document No: V2



# **INSTALLATION & OPERATING INSTRUCTIONS**



## **Product Name: CITY WP**



## Page 2 of 2

Tamlite Technical Stafford Park 12, Telford, Shropshire, TF3 3BJ

+44(0)1952 292441
technical@tamlite.co.uk
Document No: V2