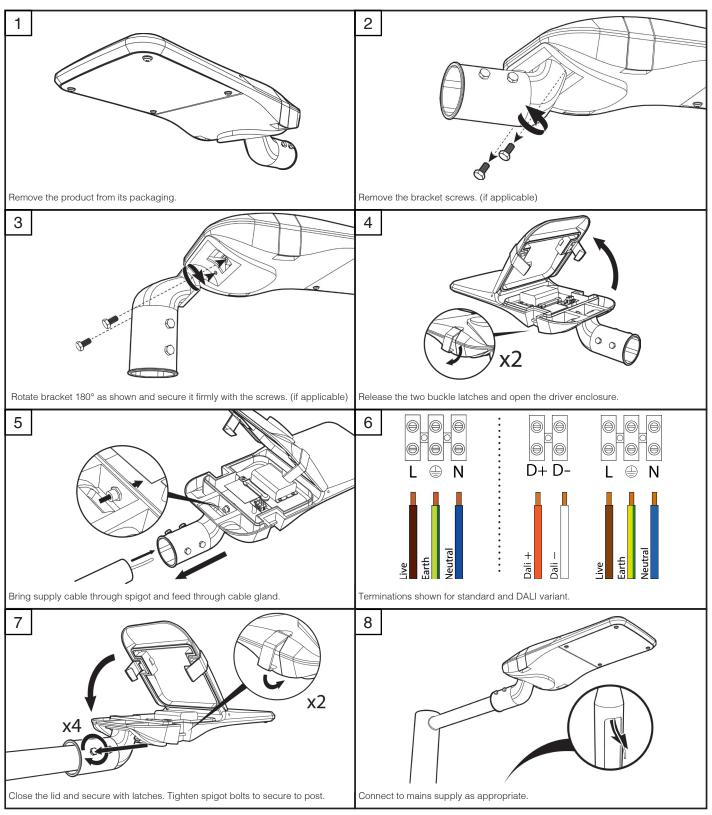

laced by Tamlite Lighting or an appointed service agent.
- Emergency lighting luminaires must be installed and maintained in accordance with the emergency lighting standard BS 5266-1.
- To ensure that the product warranty remains valid, the luminaire must be installed and maintained in accordance with these installation instructions and the product must not be modified in any way.

Luminaires marked with this symbol must not be covered with thermally insulating material.

This symbol on covers over light sources indicates dangerous live parts do not operate the luminaire with this cover removed.

#### Dimensions



#### Page 1 of 2

Tamlite Technical Stafford Park 12, Telford, Shropshire, TF3 3BJ

+44(0)1952 292441
technical@tamlite.co.uk
Document No: V5



## **Product Name: CITY RL**





# Page 2 of 2

Tamlite Technical Stafford Park 12, Telford, Shropshire, TF3 3BJ

+44(0)1952 292441
technical@tamlite.co.uk
Document No: V5