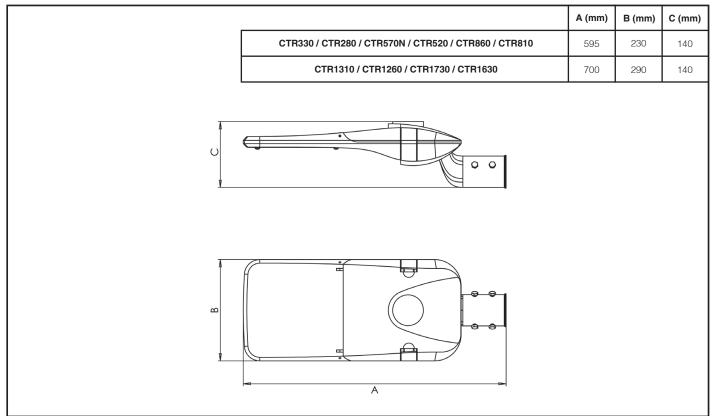

in supply cables at the luminaire supply terminals unless there is provision for 2-way connection at the terminals.
- The light source contained in this luminaire must only be replaced by Tamlite Lighting or an appointed service agent.
- Emergency lighting luminaires must be installed and maintained in accordance with the emergency lighting standard BS 5266-1.
- To ensure that the product warranty remains valid, the luminaire must be installed and maintained in accordance with these installation instructions and the product must not be modified in any way.

Luminaires marked with this symbol must not be covered with thermally insulating material.

This symbol on covers over light sources indicates dangerous live parts do not operate the luminaire with this cover removed.

#### Dimensions



#### Page 1 of 2

Tamlite Technical Stafford Park 12, Telford, Shropshire, TF3 3BJ

+44(0)1952 292441
technical@tamlite.co.uk
Document No: V5



## **Product Name: CITY RL**





# Page 2 of 2

Tamlite Technical Stafford Park 12, Telford, Shropshire, TF3 3BJ

+44(0)1952 292441
technical@tamlite.co.uk
Document No: V5