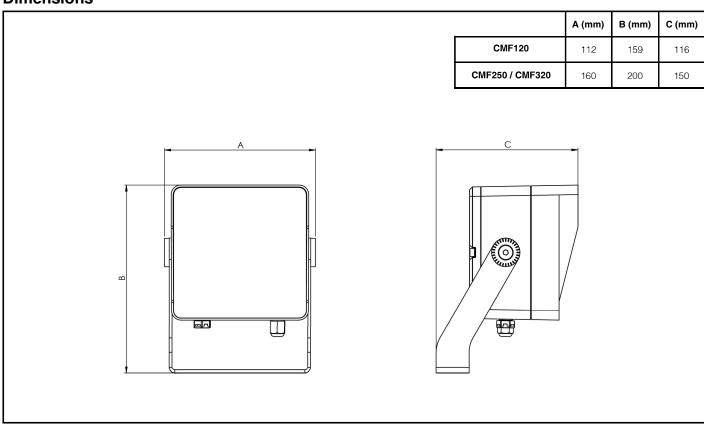

### **Dimensions**

Page 1 of 2

Tamlite Technical Stafford Park 12, Telford, Shropshire, TF3 3BJ

Document No: V1

IK08

ta -40°€ to 50°€