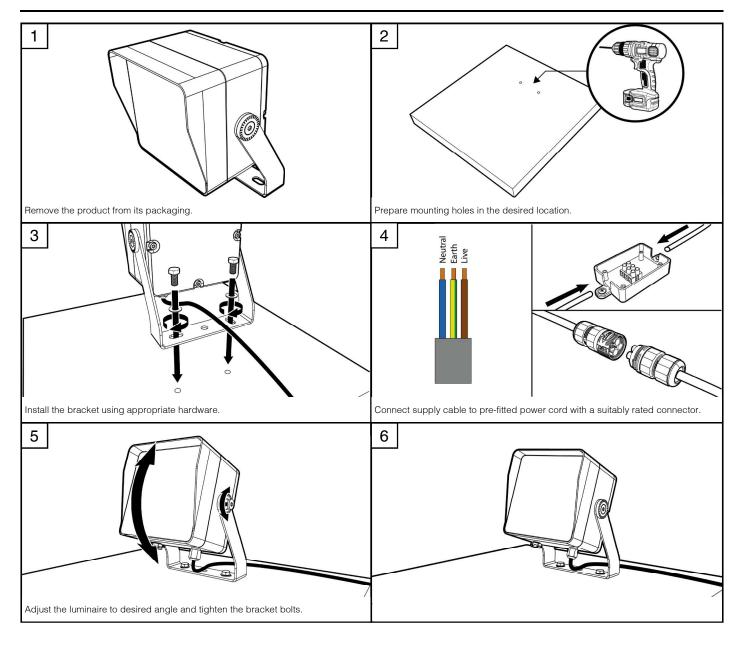

#### General information

- This luminaire must be installed in accordance with the latest edition of the IET Wiring Regulations and local Building Regulation by a qualified competent person.
- The mains power supply must be turned off before inspection, installation or removal of the luminaire, ensuring that the supply is locked off to prevent inadvertently switching the supply on.
- It is the installer's responsibility to ensure that the installation is suitable for the total load of the luminaire(s). The supply cable fuses/circuit breakers must be correctly rated for the electrical load and taking into account for any transient inrush currents that may occur.
- It is the installer's responsibility to ensure that the environmental operating and storage conditions are complied with and that any
  fire risks are considered.
- Do not perform insulation strength or insulation resistance tests on the installation with the luminaire(s) connected, this can damage the luminaires and give erroneous readings.
- Do not loop-in supply cables at the luminaire supply terminals unless there is provision for 2-way connection at the terminals.
- The light source contained in this luminaire must only be replaced by Tamlite Lighting or an appointed service agent.
- Emergency lighting luminaires must be installed and maintained in accordance with the emergency lighting standard BS 5266-1.
- To ensure that the product warranty remains valid, the luminaire must be installed and maintained in accordance with these installation instructions and the product must not be modified in any way.