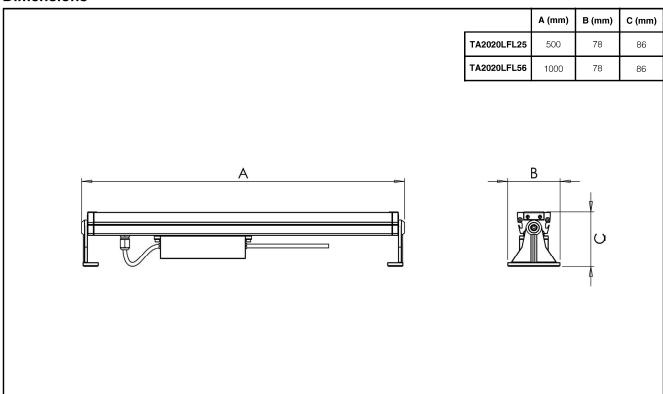

y cables at the luminaire supply terminals unless there is provision for 2-way connection at the terminals.
- The light source contained in this luminaire must only be replaced by Tamlite Lighting or an appointed service agent.
- Emergency lighting luminaires must be installed and maintained in accordance with the emergency lighting standard BS 5266-1.
- To ensure that the product warranty remains valid, the luminaire must be installed and maintained in accordance with these installation instructions and the product must not be modified in any way.



Luminaires marked with this symbol must not be covered with thermally insulating material.

4

This symbol on covers over light sources indicates dangerous live parts do not operate the luminaire with this cover removed.

### **Dimensions**



## Page 1 of 2

Tamlite Technical Stafford Park 12, Telford, Shropshire TF3 3BJ



technical@tamlite.co.uk
Document No: V1















## **INSTALLATION & OPERATING INSTRUCTIONS**

**Product Name: CITY LFL** 





# Page 2 of 2

Tamlite Technical Stafford Park 12, Telford, Shropshire, TF3 3BJ

+44(0)1952 292441

technical@tamlite.co.uk Document No: V1











**I**K08

ta -20°C to 25°C