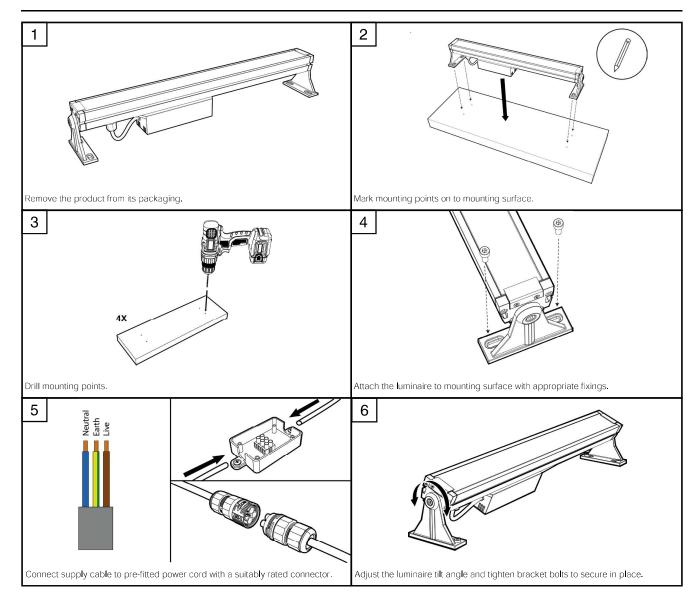

ice agent.
- Emergency lighting luminaires must be installed and maintained in accordance with the emergency lighting standard BS 5266-1.
- To ensure that the product warranty remains valid, the luminaire must be installed and maintained in accordance with these installation instructions and the product must not be modified in any way.



Luminaires marked with this symbol must not be covered with thermally insulating material.

4

This symbol on covers over light sources indicates dangerous live parts do not operate the luminaire with this cover removed.

### **Dimensions**



## Page 1 of 2

Tamlite Technical Stafford Park 12, Telford, Shropshire TF3 3BJ



technical@tamlite.co.uk
Document No: V1















## **INSTALLATION & OPERATING INSTRUCTIONS**

**Product Name: CITY LFL** 





# Page 2 of 2

Tamlite Technical Stafford Park 12, Telford, Shropshire, TF3 3BJ

+44(0)1952 292441

technical@tamlite.co.uk Document No: V1











**I**K08

ta -20°C to 25°C