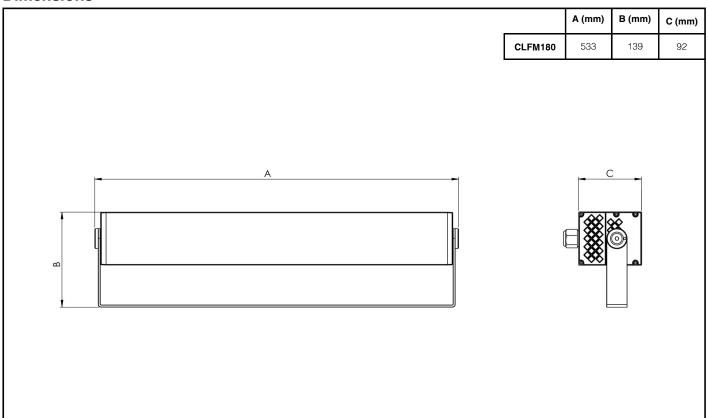

ly cables at the luminaire supply terminals unless there is provision for 2-way connection at the terminals.
- The light source contained in this luminaire must only be replaced by Tamlite Lighting or an appointed service agent.
- Emergency lighting luminaires must be installed and maintained in accordance with the emergency lighting standard BS 5266-1.
- To ensure that the product warranty remains valid, the luminaire must be installed and maintained in accordance with these installation instructions and the product must not be modified in any way.



Luminaires marked with this symbol must not be covered with thermally insulating material.



This symbol on covers over light sources indicates dangerous live parts do not operate the luminaire with this cover removed.

### **Dimensions**



### Page 1 of 2

Tamlite Technical Stafford Park 12, Telford, Shropshire,













IK08

ta ~~ \$50~

## **INSTALLATION & OPERATING INSTRUCTIONS**

**Product Name: CITY LF** 





# Page 2 of 2

Tamlite Technical Stafford Park 12, Telford, Shropshire, TF3 3BJ



Document No: V1











**IP66** 

IK08

ta -40°C to 50°C