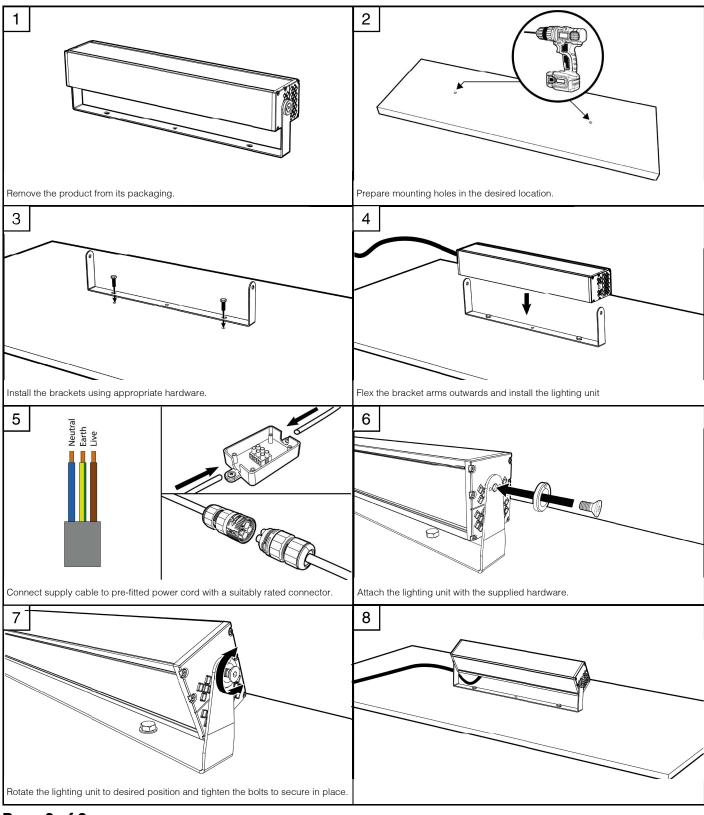

lite Lighting or an appointed service agent.
- Emergency lighting luminaires must be installed and maintained in accordance with the emergency lighting standard BS 5266-1.
- To ensure that the product warranty remains valid, the luminaire must be installed and maintained in accordance with these installation instructions and the product must not be modified in any way.



Luminaires marked with this symbol must not be covered with thermally insulating material.



This symbol on covers over light sources indicates dangerous live parts do not operate the luminaire with this cover removed.

### **Dimensions**



### Page 1 of 2

Tamlite Technical Stafford Park 12, Telford, Shropshire,













IK08

ta ~~ \$50~

## **INSTALLATION & OPERATING INSTRUCTIONS**

**Product Name: CITY LF** 





# Page 2 of 2

Tamlite Technical Stafford Park 12, Telford, Shropshire, TF3 3BJ



Document No: V1











**IP66** 

IK08

ta -40°C to 50°C