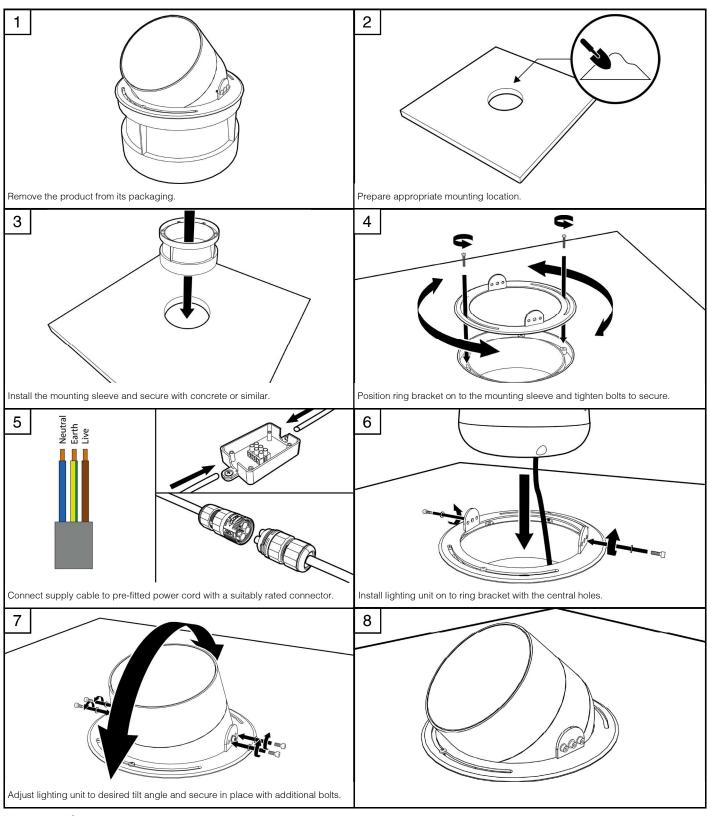

#### General information

- This luminaire must be installed in accordance with the latest edition of the IET Wiring Regulations and local Building Regulation by a qualified competent person.
- The mains power supply must be turned off before inspection, installation or removal of the luminaire, ensuring that the supply is locked off to prevent inadvertently switching the supply on.
- It is the installer's responsibility to ensure that the installation is suitable for the total load of the luminaire(s). The supply cable fuses/circuit breakers must be correctly rated for the electrical load and taking into account for any transient inrush currents that may occur.
- It is the installer's responsibility to ensure that the environmental operating and storage conditions are complied with and that any
  fire risks are considered.
- Do not perform insulation strength or insulation resistance tests on the installation with the luminaire(s) connected, this can damage the luminaires and give erroneous readings.
- Do not loop-in supply cables at the luminaire supply terminals unless there is provision for 2-way connection at the terminals.
- The light source contained in this luminaire must only be replaced by Tamlite Lighting or an appointed service agent.
- Emergency lighting luminaires must be installed and maintained in accordance with the emergency lighting standard BS 5266-1.
- To ensure that the product warranty remains valid, the luminaire must be installed and maintained in accordance with these installation instructions and the product must not be modified in any way.

## **INSTALLATION & OPERATING INSTRUCTIONS**

**Product Name: CITY GS** 