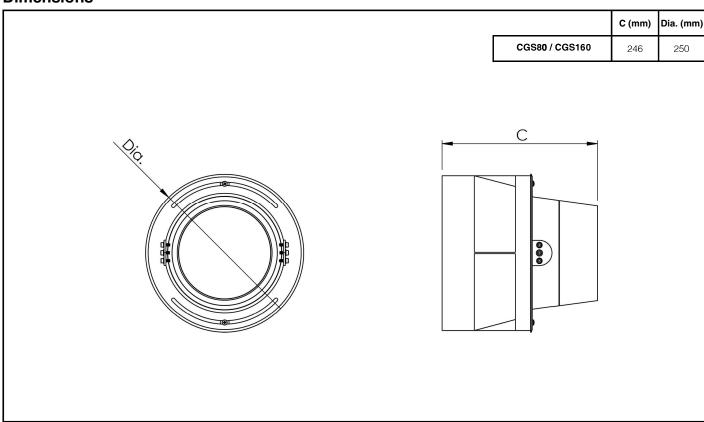

ly cables at the luminaire supply terminals unless there is provision for 2-way connection at the terminals.
- The light source contained in this luminaire must only be replaced by Tamlite Lighting or an appointed service agent.
- Emergency lighting luminaires must be installed and maintained in accordance with the emergency lighting standard BS 5266-1.
- To ensure that the product warranty remains valid, the luminaire must be installed and maintained in accordance with these installation instructions and the product must not be modified in any way.



Luminaires marked with this symbol must not be covered with thermally insulating material.



This symbol on covers over light sources indicates dangerous live parts do not operate the luminaire with this cover removed.

### **Dimensions**



### Page 1 of 2

Tamlite Technical Stafford Park 12, Telford, Shropshire, TF3 3BJ

Document No: V1













IK08

\_ta -40°C to 50°C

## **INSTALLATION & OPERATING INSTRUCTIONS**

**Product Name: CITY GS** 





# Page 2 of 2

Tamlite Technical Stafford Park 12, Telford, Shropshire, TF3 3BJ

+44(0)1952 292441

k technical@tamlite.co.uk

Document No: V1













IK08

\_ta -40°C to 50°C