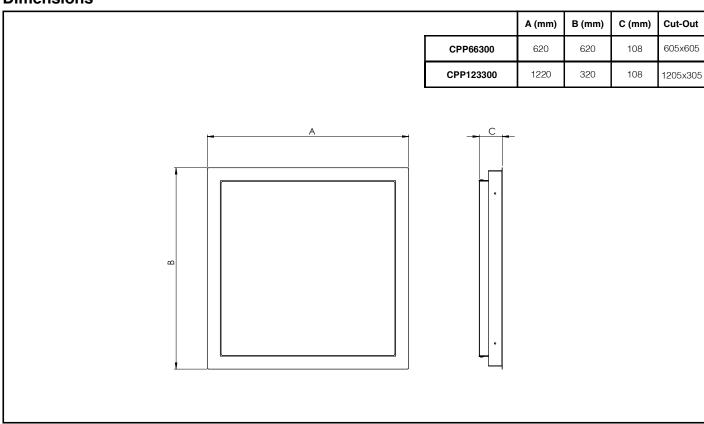

ly cables at the luminaire supply terminals unless there is provision for 2-way connection at the terminals.
- The light source contained in this luminaire must only be replaced by Tamlite Lighting or an appointed service agent.
- Emergency lighting luminaires must be installed and maintained in accordance with the emergency lighting standard BS 5266-1.
- To ensure that the product warranty remains valid, the luminaire must be installed and maintained in accordance with these installation instructions and the product must not be modified in any way.



Luminaires marked with this symbol must not be covered with thermally insulating material.



This symbol on covers over light sources indicates dangerous live parts do not operate the luminaire with this cover removed.

### **Dimensions**



## Page 1 of 2

Tamlite Technical Stafford Park 12, Telford, Shropshire,













**IK04** 

ta TP(a) 5°C to 25°C

## **INSTALLATION & OPERATING INSTRUCTIONS**

**Product Name: CAPITAL - PLASTERBOARD** 





# Page 2 of 2

Tamlite Technical Stafford Park 12, Telford, Shropshire, TF3 3BJ















TP(a)

ta 0°C to 25°C 5°C to 25°C for M3 variants