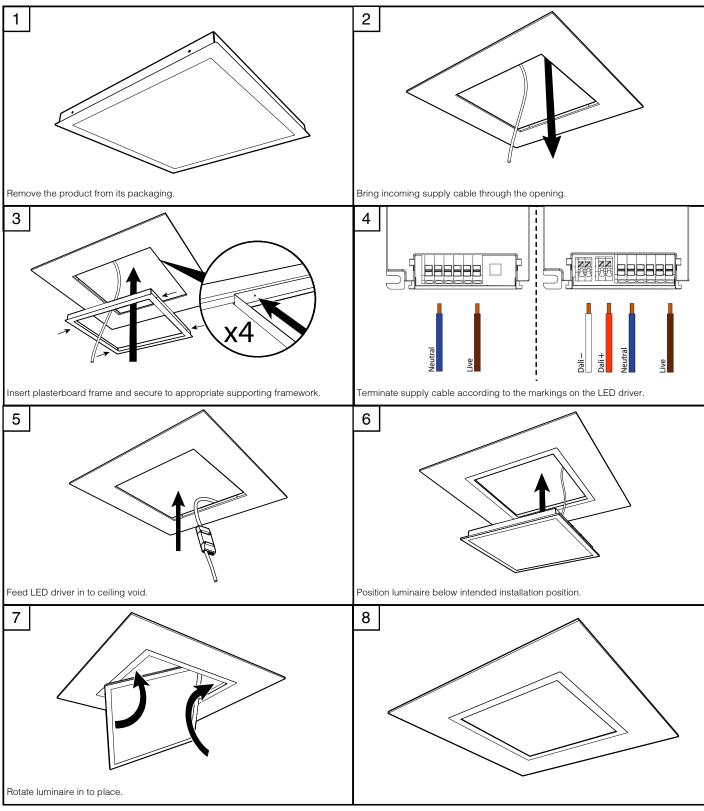

d service agent.
- Emergency lighting luminaires must be installed and maintained in accordance with the emergency lighting standard BS 5266-1.
- To ensure that the product warranty remains valid, the luminaire must be installed and maintained in accordance with these installation instructions and the product must not be modified in any way.



Luminaires marked with this symbol must not be covered with thermally insulating material.



This symbol on covers over light sources indicates dangerous live parts do not operate the luminaire with this cover removed.

### **Dimensions**



## Page 1 of 2

Tamlite Technical Stafford Park 12, Telford, Shropshire,













**IK04** 

ta TP(a) 5°C to 25°C

## **INSTALLATION & OPERATING INSTRUCTIONS**

**Product Name: CAPITAL - PLASTERBOARD** 





# Page 2 of 2

Tamlite Technical Stafford Park 12, Telford, Shropshire, TF3 3BJ















TP(a)

ta 0°C to 25°C 5°C to 25°C for M3 variants