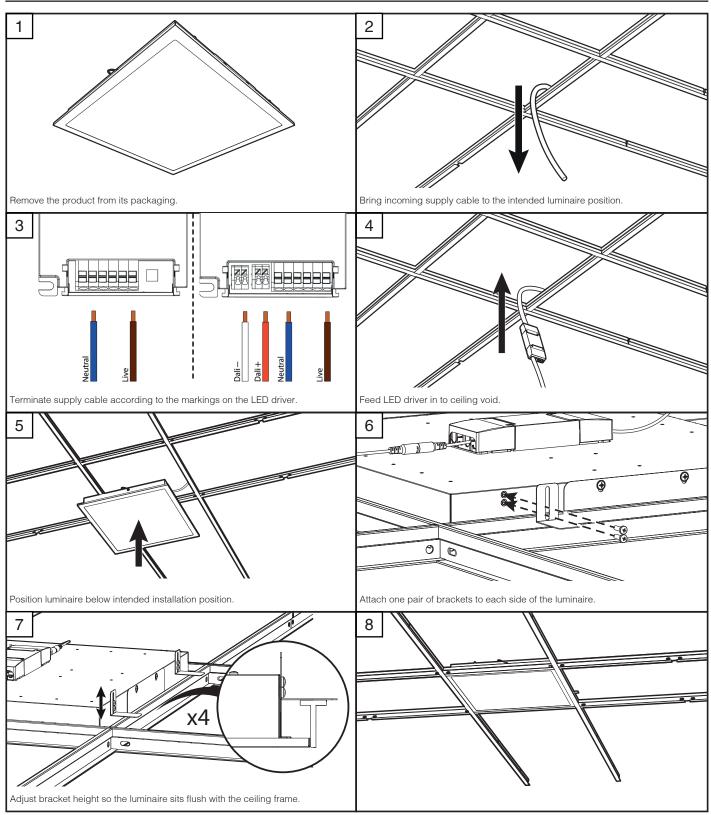

#### **General information**

- This luminaire must be installed in accordance with the latest edition of the IET Wiring Regulations and local Building Regulation by a qualified competent person.
- The mains power supply must be turned off before inspection, installation or removal of the luminaire, ensuring that the supply is locked off to prevent inadvertently switching the supply on.
- It is the installer's responsibility to ensure that the installation is suitable for the total load of the luminaire(s). The supply cable fuses/circuit breakers must be correctly rated for the electrical load and taking into account for any transient inrush currents that may occur.
- It is the installer's responsibility to ensure that the environmental operating and storage conditions are complied with and that any fire risks are considered.
- Do not perform insulation strength or insulation resistance tests on the installation with the luminaire(s) connected, this can damage the luminaires and give erroneous readings.
- Do not loop-in supply cables at the luminaire supply terminals unless there is provision for 2-way connection at the terminals.
- The light source contained in this luminaire must only be replaced by Tamlite Lighting or an appointed service agent.
- Emergency lighting luminaires must be installed and maintained in accordance with the emergency lighting standard BS 5266-1.
- To ensure that the product warranty remains valid, the luminaire must be installed and maintained in accordance with these installation instructions and the product must not be modified in any way.