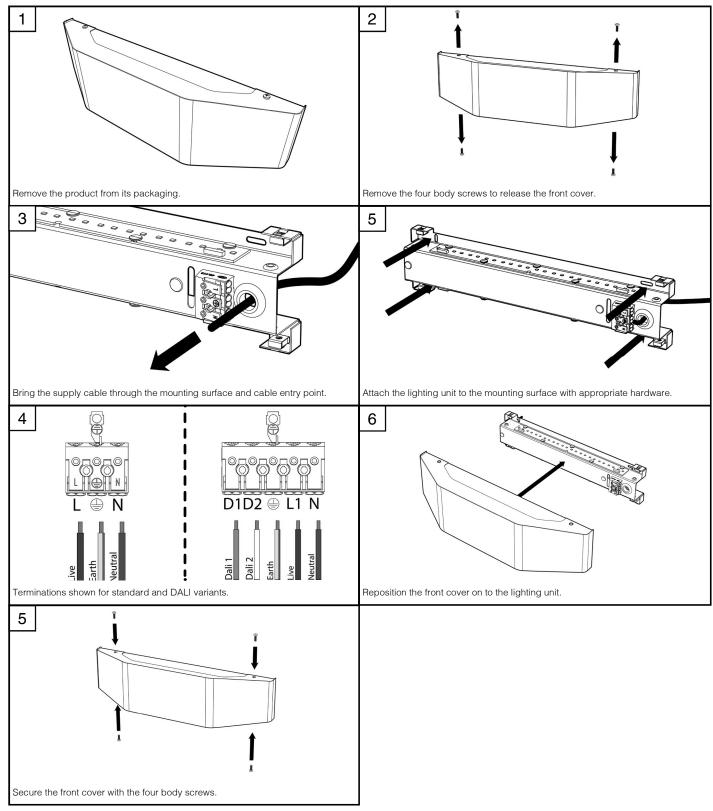

by Tamlite Lighting or an appointed service agent.
- Emergency lighting luminaires must be installed and maintained in accordance with the emergency lighting standard BS 5266-1.
- To ensure that the product warranty remains valid, the luminaire must be installed and maintained in accordance with these installation instructions and the product must not be modified in any way.



Luminaires marked with this symbol must not be covered with thermally insulating material.



This symbol on covers over light sources indicates dangerous live parts do not operate the luminaire with this cover removed.

### **Dimensions**



### Page 1 of 2

Tamlite Technical Stafford Park 12, Telford, Shropshire,













**IP20** 



## **INSTALLATION & OPERATING INSTRUCTIONS**

**Product Name: ATHENS** 





# Page 2 of 2

Tamlite Technical Stafford Park 12, Telford, Shropshire, TF3 3BJ

+44(0)1952 292441

technical@tamlite.co.uk
Document No: V1

CE









IP20

ta იი ა 25°0