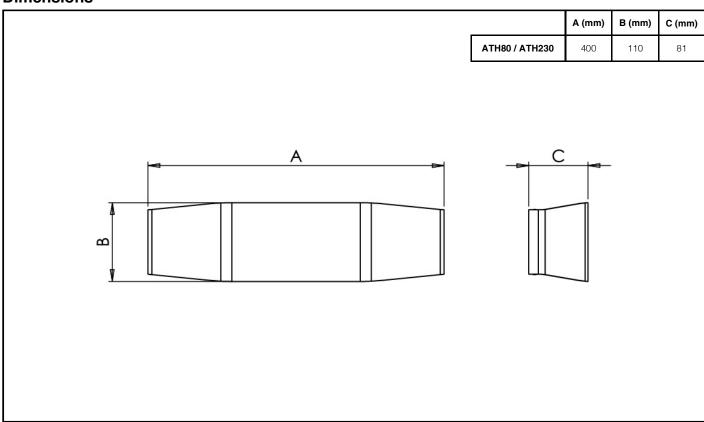

ly cables at the luminaire supply terminals unless there is provision for 2-way connection at the terminals.
- The light source contained in this luminaire must only be replaced by Tamlite Lighting or an appointed service agent.
- Emergency lighting luminaires must be installed and maintained in accordance with the emergency lighting standard BS 5266-1.
- To ensure that the product warranty remains valid, the luminaire must be installed and maintained in accordance with these installation instructions and the product must not be modified in any way.



Luminaires marked with this symbol must not be covered with thermally insulating material.



This symbol on covers over light sources indicates dangerous live parts do not operate the luminaire with this cover removed.

### **Dimensions**



### Page 1 of 2

Tamlite Technical Stafford Park 12, Telford, Shropshire,













**IP20** 



## **INSTALLATION & OPERATING INSTRUCTIONS**

**Product Name: ATHENS** 





# Page 2 of 2

Tamlite Technical Stafford Park 12, Telford, Shropshire, TF3 3BJ

+44(0)1952 292441

technical@tamlite.co.uk
Document No: V1

CE









IP20

ta იი ა 25°0