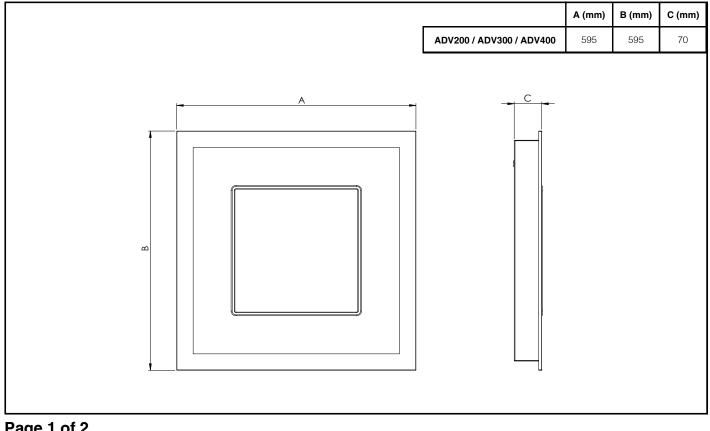

-in supply cables at the luminaire supply terminals unless there is provision for 2-way connection at the terminals.
- The light source contained in this luminaire must only be replaced by Tamlite Lighting or an appointed service agent.
- Emergency lighting luminaires must be installed and maintained in accordance with the emergency lighting standard BS 5266-1.
- To ensure that the product warranty remains valid, the luminaire must be installed and maintained in accordance with these installation instructions and the product must not be modified in any way.

Luminaires marked with this symbol must not be covered with thermally insulating material.

This symbol on covers over light sources indicates dangerous live parts do not operate the luminaire with this cover removed.

### Dimensions



# Page 1 of 2

Tamlite Technical Stafford Park 12, Telford, Shropshire, TF3 3BJ

+44(0)1952 292441
technical@tamlite.co.uk
Document No: V2



## **INSTALLATION & OPERATING INSTRUCTIONS**



## **Product Name: ADVANCE**



# Page 2 of 2

Tamlite Technical Stafford Park 12, Telford, Shropshire, TF3 3BJ

+44(0)1952 292441
technical@tamlite.co.uk
Document No: V2