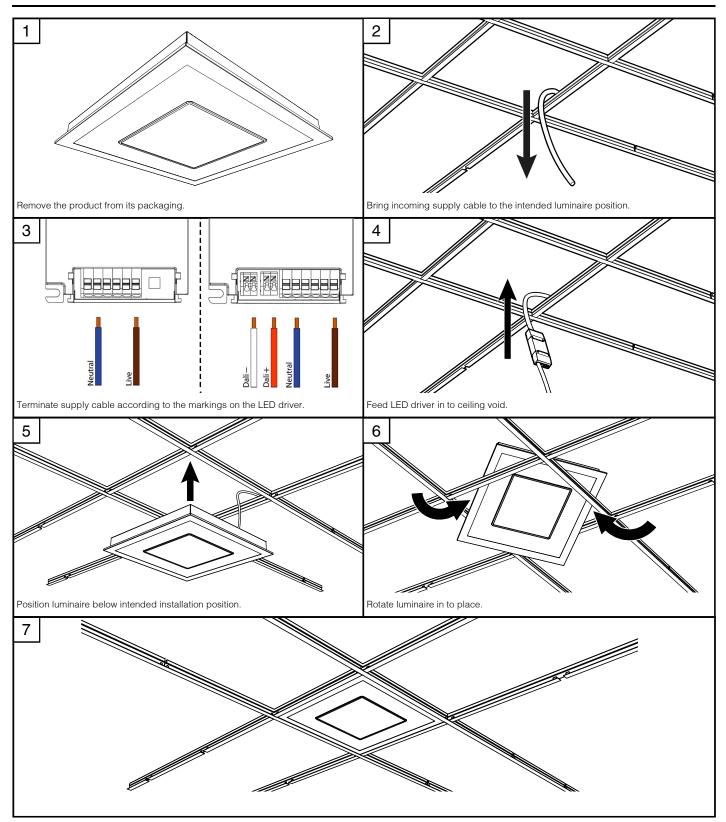

service agent.
- Emergency lighting luminaires must be installed and maintained in accordance with the emergency lighting standard BS 5266-1.
- To ensure that the product warranty remains valid, the luminaire must be installed and maintained in accordance with these installation instructions and the product must not be modified in any way.

Luminaires marked with this symbol must not be covered with thermally insulating material.

This symbol on covers over light sources indicates dangerous live parts do not operate the luminaire with this cover removed.

### Dimensions



# Page 1 of 2

Tamlite Technical Stafford Park 12, Telford, Shropshire, TF3 3BJ

+44(0)1952 292441
technical@tamlite.co.uk
Document No: V2



## **INSTALLATION & OPERATING INSTRUCTIONS**



## **Product Name: ADVANCE**



# Page 2 of 2

Tamlite Technical Stafford Park 12, Telford, Shropshire, TF3 3BJ

+44(0)1952 292441
technical@tamlite.co.uk
Document No: V2