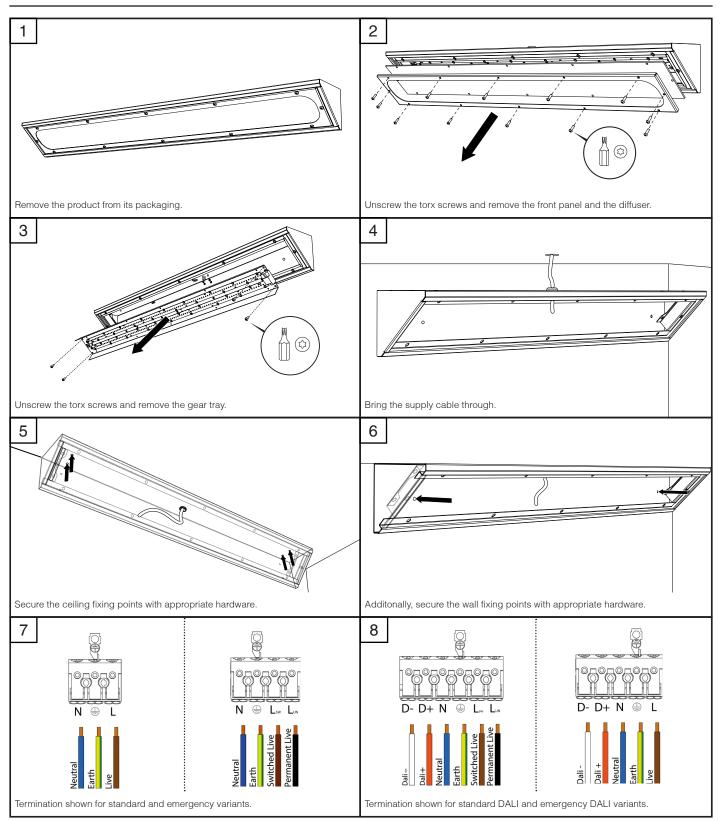

#### **General information**

- This luminaire must be installed in accordance with the latest edition of the IET Wiring Regulations and local Building Regulation by a qualified competent person.
- The mains power supply must be turned off before inspection, installation or removal of the luminaire, ensuring that the supply is locked off to prevent inadvertently switching the supply on.
- It is the installer's responsibility to ensure that the installation is suitable for the total load of the luminaire(s). The supply cable fuses/circuit breakers must be correctly rated for the electrical load and taking into account for any transient inrush currents that may occur.
- It is the installer's responsibility to ensure that the environmental operating and storage conditions are complied with and that any fire risks are considered.
- Do not perform insulation strength or insulation resistance tests on the installation with the luminaire(s) connected, this can damage the luminaires and give erroneous readings.
- Do not loop-in supply cables at the luminaire supply terminals unless there is provision for 2-way connection at the terminals.
- The light source contained in this luminaire must only be replaced by Tamlite Lighting or an appointed service agent.
- Emergency lighting luminaires must be installed and maintained in accordance with the emergency lighting standard BS 5266-1.
- To ensure that the product warranty remains valid, the luminaire must be installed and maintained in accordance with these installation instructions and the product must not be modified in any way.