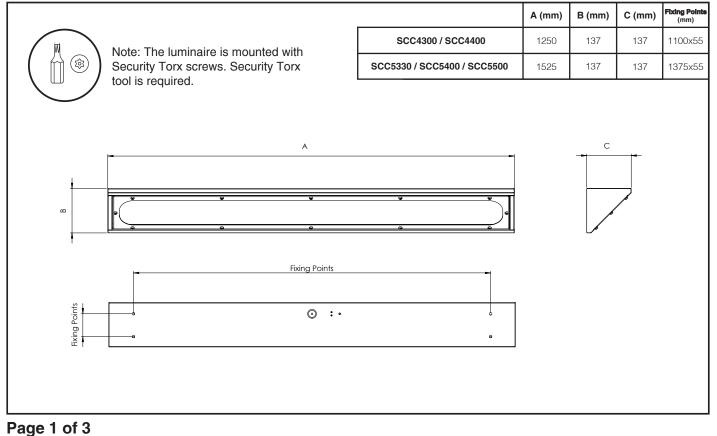

in supply cables at the luminaire supply terminals unless there is provision for 2-way connection at the terminals.
- The light source contained in this luminaire must only be replaced by Tamlite Lighting or an appointed service agent.
- Emergency lighting luminaires must be installed and maintained in accordance with the emergency lighting standard BS 5266-1.
- To ensure that the product warranty remains valid, the luminaire must be installed and maintained in accordance with these installation instructions and the product must not be modified in any way.

Luminaires marked with this symbol must not be covered with thermally insulating material.

This symbol on covers over light sources indicates dangerous live parts do not operate the luminaire with this cover removed.

#### Dimensions



# Tamlite Technical

Stafford Park 12, Telford, Shropshire, TF3 3BJ

+44(0)1952 292441
technical@tamlite.co.uk
Document No: V1





#### **Product Name: SECURE C**



#### Page 2 of 3

Tamlite Technical Stafford Park 12, Telford, Shropshire, TF3 3BJ

+44(0)1952 292441
technical@tamlite.co.uk
Document No: V1



# 

## Product Name: SECURE C



## Page 3 of 3

Tamlite Technical Stafford Park 12, Telford, Shropshire, TF3 3BJ

+44(0)1952 292441
technical@tamlite.co.uk
Document No: V1