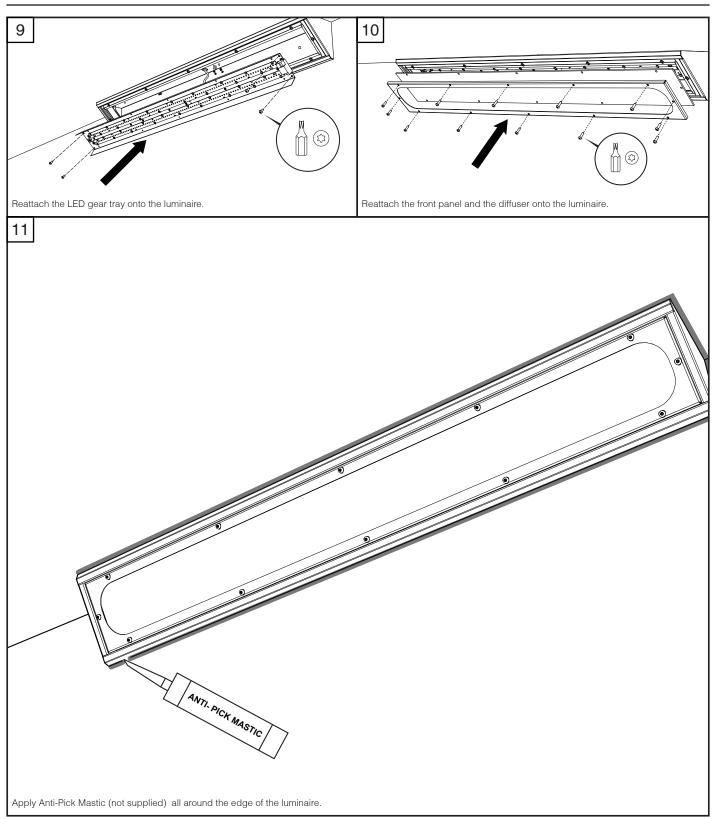

## Product Name: SECURE C

## Page 3 of 3

Tamlite Technical Stafford Park 12, Telford, Shropshire, TF3 3BJ

+44(0)1952 292441
technical@tamlite.co.uk
Document No: V1