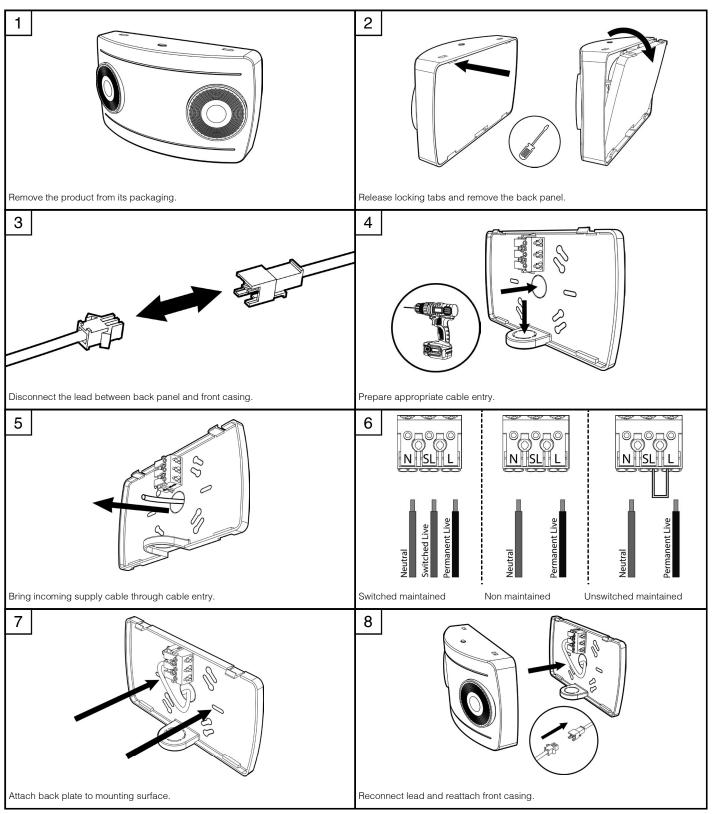

lite Lighting or an appointed service agent.
- Emergency lighting luminaires must be installed and maintained in accordance with the emergency lighting standard BS 5266-1.
- To ensure that the product warranty remains valid, the luminaire must be installed and maintained in accordance with these installation instructions and the product must not be modified in any way.

Luminaires marked with this symbol must not be covered with thermally insulating material.

This symbol on covers over light sources indicates dangerous live parts do not operate the luminaire with this cover removed.

### Dimensions



#### Tamlite Technical Stafford Park 12, Telford, Shropshire, TF3 3BJ

+44(0)1952 292441
technical@tamlite.co.uk

# **INSTALLATION & OPERATING INSTRUCTIONS**

## Product Name: ELITE SPOT





# Page 2 of 2

Tamlite Technical Stafford Park 12, Telford, Shropshire, TF3 3BJ

+44(0)1952 292441
 technical@tamlite.co.uk
 Document No: V1

|  | 220-240V<br>50/60Hz |  | IP20 | IK04 | ta<br>5°C to 25°C |
|--|---------------------|--|------|------|-------------------|
|--|---------------------|--|------|------|-------------------|