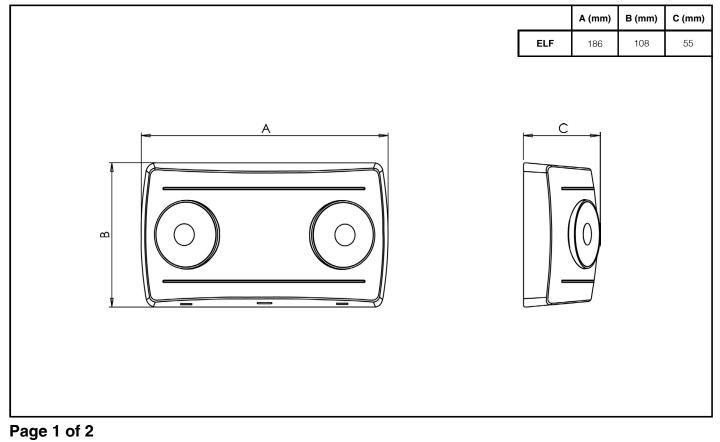

-in supply cables at the luminaire supply terminals unless there is provision for 2-way connection at the terminals.
- The light source contained in this luminaire must only be replaced by Tamlite Lighting or an appointed service agent.
- Emergency lighting luminaires must be installed and maintained in accordance with the emergency lighting standard BS 5266-1.
- To ensure that the product warranty remains valid, the luminaire must be installed and maintained in accordance with these installation instructions and the product must not be modified in any way.

Luminaires marked with this symbol must not be covered with thermally insulating material.

This symbol on covers over light sources indicates dangerous live parts do not operate the luminaire with this cover removed.

### Dimensions



#### Tamlite Technical Stafford Park 12, Telford, Shropshire, TF3 3BJ

+44(0)1952 292441
technical@tamlite.co.uk

# **INSTALLATION & OPERATING INSTRUCTIONS**

## Product Name: ELITE SPOT





# Page 2 of 2

Tamlite Technical Stafford Park 12, Telford, Shropshire, TF3 3BJ

+44(0)1952 292441
 technical@tamlite.co.uk
 Document No: V1

|  | 220-240V<br>50/60Hz |  | IP20 | IK04 | ta<br>5°C to 25°C |
|--|---------------------|--|------|------|-------------------|
|--|---------------------|--|------|------|-------------------|